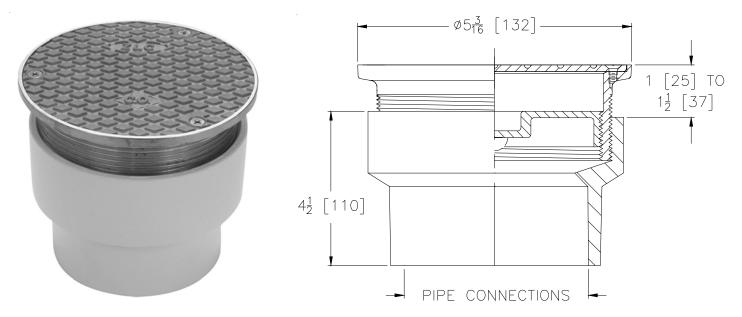

## CO2451 3 [76] x 4 [102] Adjustable Floor Cleanout

Recommended for foot traffic and medium duty applications. This cleanout is furnished with a PVC or ABS body, with and adjustable nickel cover and an ABS taper thread plug. Fits over 3 [76] or inside 4 [102] Sch. 40 DWV pipe.

| Options: |               | Product    | Pipe Connections                |
|----------|---------------|------------|---------------------------------|
| СМ       | Carpet Marker | CO2451-PVC | 3 x 4 [76x102] PVC Solvent Weld |
| VP       | Vandal Proof  | CO2451-ABS | 3 x 4 [76x102] ABS Solvent Weld |