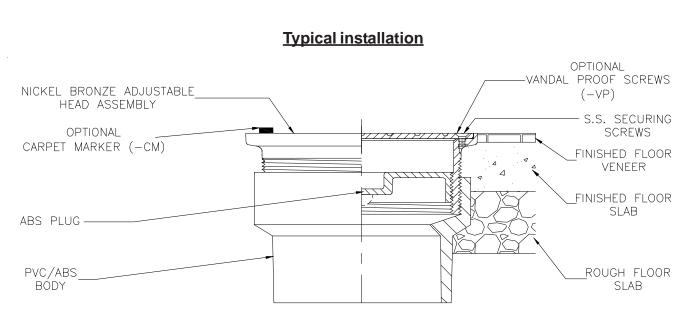

## CO2451 3 [76] x 4 [102] Adjustable Floor Cleanout

Recommended for foot traffic and medium duty applications. This cleanout is furnished with a PVC or ABS body, with and adjustable nickel cover and an ABS taper thread plug. Fits over 3 [76] or inside 4 [102] Sch. 40 DWV pipe.