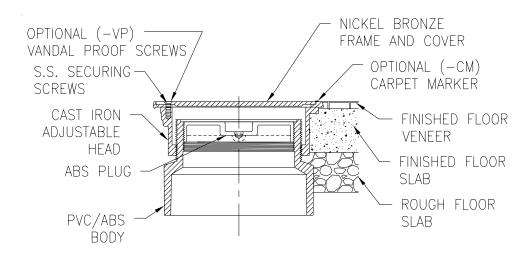

## **CO2455 Finished Area Adjustable Cleanout**

Recommended for foot traffic and medium-duty applications. Cleanout is furnished with a PVC or ABS body with an integral ABS taper thread plug. Cast iron head is complete with nickel bronze frame and cover.

## **Options:**

-CM Carpet Marker-VP Vandal-Proof Screws