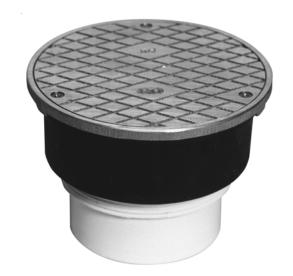

## **CO2455 Finished Area Adjustable Cleanout**

Recommended for foot traffic and medium-duty applications. Cleanout is furnished with a PVC or ABS body with an integral ABS taper thread plug. Cast iron head is complete with nickel bronze frame and cover.

## **Typical installation**

ZURN LIGHT COMMERCIAL PLUMBING PRODUCTS ♦ 2640 South Work Street ♦ Falconer, NY 14733 Phone: 1-800/906-5060 ♦ Fax: 716/665-3126 ♦ World Wide Web: www.zurn.com