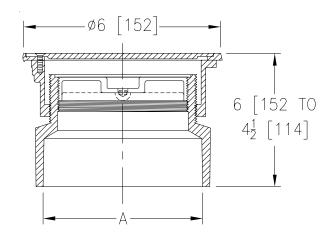

## CO2455 Finished Area Adjustable Cleanout

TAG

Dimensional Data (inches and [ mm ]) are Subject to Manufacturing Tolerances and Change Without Notice

| Product     | Pipe Connections          |
|-------------|---------------------------|
| CO-2455-PV3 | 3" [76] PVC Solvent Weld  |
| CO-2455-PV4 | 4" [102] PVC Solvent Weld |
| CO-2455-AB3 | 3" [76] ABS Solvent Weld  |
| CO-2455-AB4 | 4" [102] ABS Solvent Weld |