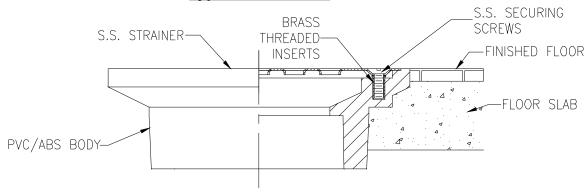

## **Typical installation**

ZURN LIGHT COMMERCIAL PLUMBING PRODUCTS ♦ 2640 South Work Street ♦ Falconer, NY 14733 Phone: 1-800/906-5060 ♦ Fax: 716/665-3126 ♦ World Wide Web: www.zurn.com