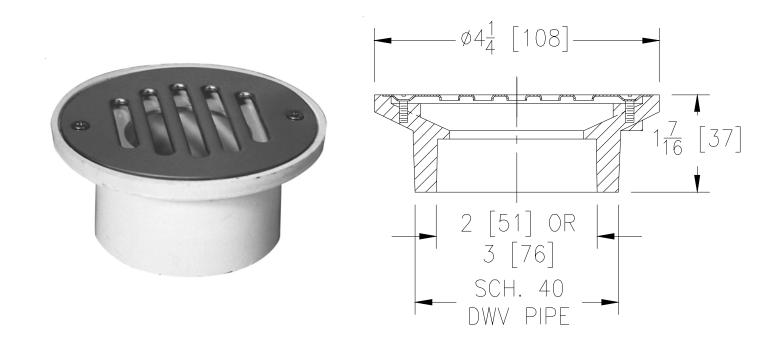

## FD2201 2 [51] X 3 [76] General Purpose Floor Drain TAG

Dimensional Data (inches and [ mm ]) are Subject to Manufacturing Tolerances and Change Without Notice

| Product    | Outlet Connection            | Grate Open Area<br>Sq. In. [cm²] |
|------------|------------------------------|----------------------------------|
| FD2201-PVC | 2 [51] x 3 [76] Solvent Weld | 1 31191                          |
| FD2201-ABS | 2 [51] x 3 [76] Solvent Weld |                                  |

## FD2201 2 x 3 General Purpose Floor Drain

Recommended for foot traffic and light carts. Complete with secured stainless steel heel-proof strainer, and heavy-walled PVC or ABS body with brass threaded inserts to accept securing screws. Outlet connection fits over 2 [51] and inside 3 [76] Sch. 40 DWV pipe.