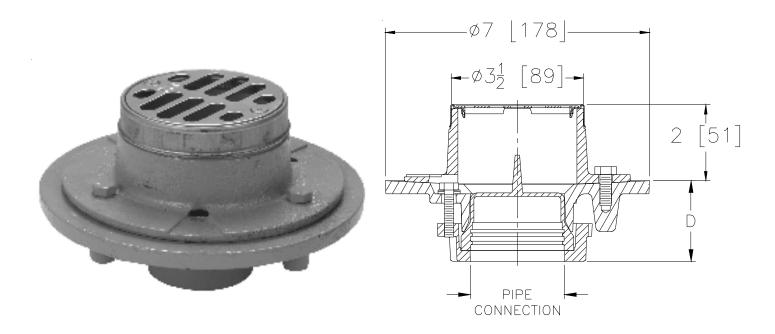

## FD2251-CI Cast Iron Shower Drain

TAG

Dimensional Data (inches and [ mm ]) are Subject to Manufacturing Tolerances and Change Without Notice

| Product       | 'A' Outlet Connection |
|---------------|-----------------------|
| FD2251-CI-NH2 | 2 [51] NO-HUB         |
| FD2251-CI-QF2 | 2 [51] QUICK-FIT      |

## FD2251-CI Cast Iron Shower Drain

Recommended for shower area installations where a water-proofing membrane is used. Each body is furnished with a slotted secured strainer and a 7 [178] diameter cast iron body and top assembly with weep holes.