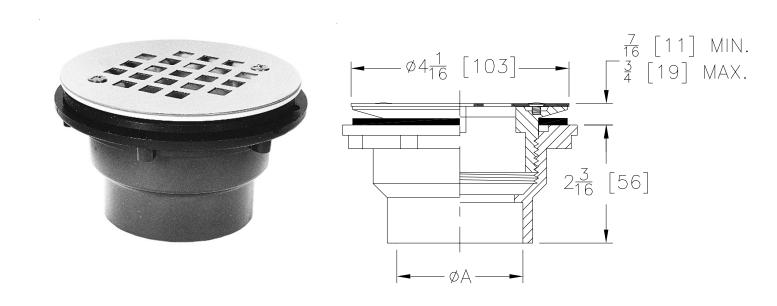

Dimensional Data (inches and [ mm ]) are Subject to Manufacturing Tolerances and Change Without Notice

| Product    | 'A' Connections        | Grate Open Area<br>Sq. In [cm <sup>2</sup> ] |
|------------|------------------------|----------------------------------------------|
| FD2260-PV2 | 2 [51] PVC Socket Weld | 3 [21]                                       |
| FD2260-AB2 | 2 [51] ABS Socket Weld |                                              |

## FD2260 Shower Stall Drain

Recommended for molded shower stalls where the drain body is installed on the pipe before the shower unit is permanently placed. Complete with PVC/ABS body, gasket seal, and stainless steel strainer.