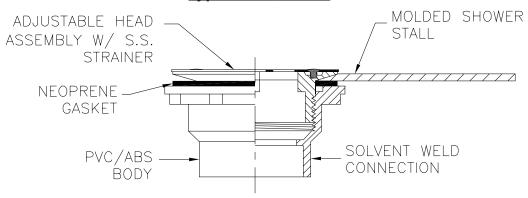

## **Typical installation**

ZURN LIGHT COMMERCIAL PLUMBING PRODUCTS ♦ 2640 South Work Street ♦ Falconer, NY 14733 Phone: 1-800/906-5060 ♦ Fax: 716/665-3126 ♦ World Wide Web: www.zurn.com