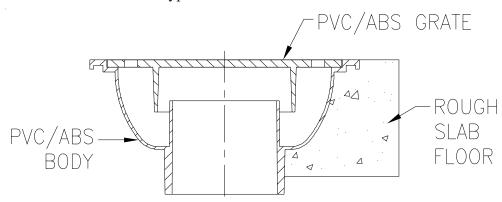

## **Typical Installation**

ZURN LIGHT COMMERCIAL PLUMBING PRODUCTS ♦ 2640 South Work Street ♦ Falconer, NY 14733 Phone: 1-800/906-5060 ♦ Fax: 716/665-3126 ♦ World Wide Web: www.zurn.com