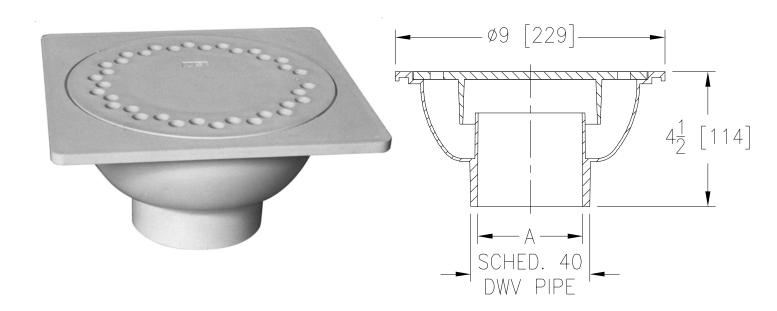

## FD2381 9 X 9 [229 X 229] Bell Trap Drain

TAG \_\_\_\_\_

Dimensional Data (inches and [mm]) are Subject to Manufacturing Tolerances and Change Without Notice

| Product    | 'A'<br>Outlet Connection          | Grate Open<br>Area<br>Sq. In [cm²] |
|------------|-----------------------------------|------------------------------------|
| FD2381-PVC | 3 [76] x 4 [102] PVC Solvent Weld | 43 [277]                           |
| FD2381-ABS | 3 [76] x 4 [102] PVC Solvent Weld | 43 [277]                           |

## FD-2381 9 x 9 [229 x 229] Bell Trap Drain

Recommended for unfinished areas, ideal for the garage and basement. The PVC or ABS drain body is designed to fit over 3 [76] or inside 4 [102] sched. 40 DWV pipe.