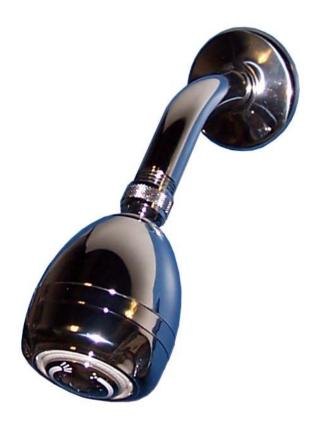

## H-14 MASSAGE 1.5 GPM SHOWER HEAD

- Conserves water and saves money
- 9-jet turbo massage is adjustable: gentle needle spray to forceful jet
- Consistent flow rate regardless of water pressure
- Maximizes water efficiency by using less water - operates at 1.50 GPM/5.7 LPM, below ASME, ANSI A112.18.1 standard at 2.5 GPM/19.46 LPM
- Non-removable flow compensator
- Self-cleaning and maintenance free
- Arm and flange chrome plated
- Shower head made of high-impact ABS thermoplastic body, chrome plated
- Meets or exceeds ANSI specifications