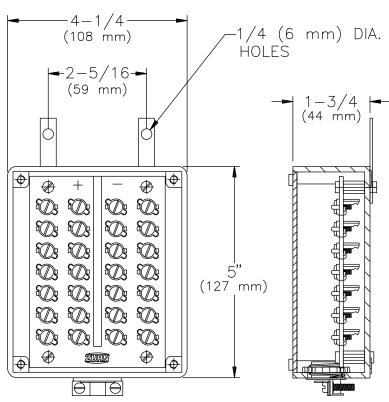

## **ENGINEERING SPECIFICATION: ZURN P6000-MJ-**

The Mini Junction Box is a, 4-1/4" (108mm) x 5"(127mm) x 1-3/4" (44mm) electrical enclosure designed to connect the low voltage power supply output to the input of up to eight Zurn sensor faucets/urinals/closets. The unit includes a high impact plastic enclosure with polarity marked terminal board, high impact plastic cover panel, wall mounting tabs, integral strain relief, and illustrative wiring diagram. Need to specify converter type/model, and related CWB