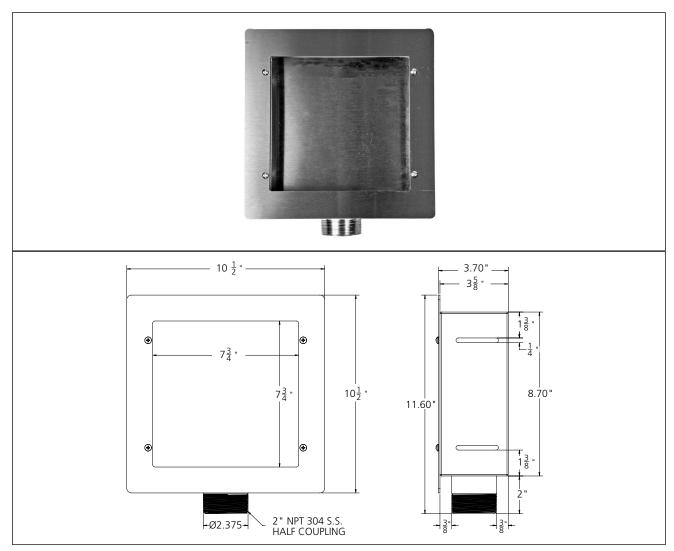

## SPECIFICATION:

MIFAB® Series P8400 washing machine box manufactured out of 16 gauge, Type 304 stainless steel with mounting tabs and 2" NPT bottom outlet (Specify -90 for side intlet and -91 for top intlet).

## **FUNCTION:**

Used to house the controls required to operate washing machines. Stainless steel construction will reduce corrosion.

| MODEL NUMBER | DESCRIPTION                                   |  |
|--------------|-----------------------------------------------|--|
| P8400        | Type 304, Stainless Steel Washing Machine Box |  |
| P8400-29     | Type 316, Stainless Steel Washing Machine Box |  |