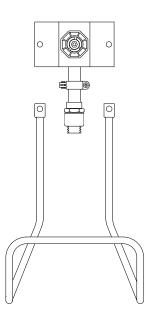

### INSTALLATION ADJUSTMENT SERVICE SINGLE TEMPERATURE HOSE STATION

# **ST-1571**

### MAXIMUM SUPPLY PRESSURE: 125 PSI

WHEN USING FOR HIGH TEMPERATURE WASHDOWN IN THE RANGE OF 140°F TO 180°F, OPERATORS SHOULD BE PROVIDED WITH PROTECTIVE GLOVES, BOOTS, AND CLOTHING. THEY SHOULD ALSO BE GIVEN SAFETY INSTRUCTIONS IN THE USE OF HIGH TEMPERATURE HOT WATER.