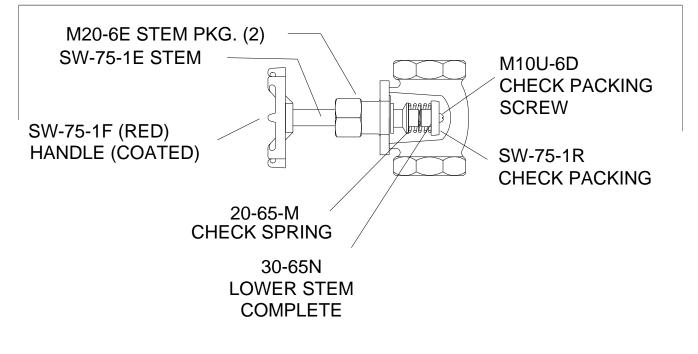

# **BLENDER PARTS**

SW-75-1D SS COMPLETE SPECIFY HANDLE RED OR BLUE

\*NOTE: ROUND BROACH IS OBSOLETE AND REQUIRES PURCHASE OF COMPLETE STOP/CHECK- SW-75-1D SS, BLUE OR RED.