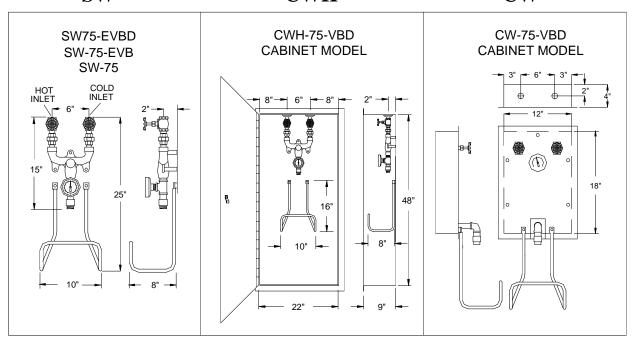

# MANUAL HOT AND COLD WATER MIXERS (MIX STEAM AND WATER OR HOT AND COLD WATER)

SW CWH CW

### **MAXIMUM SUPPLY PRESSURE: 125 PSI**

Blender should be installed at a location where it can be easily adjusted, cleaned, or repaired. Connect hot water into left hand (HOT) inlet and cold water into the right hand (COLD) inlet. Use, solder or pipe cement sparingly. Supply pipes must be flushed before the blender is connected. Flush blender as soon as it is connected.

To operate FIRST open the right hand COLD (Blue) stop and check valve, THEN open the left hand HOT (Red) stop and check valve. Manually blend the hot and cold valves to reach the desired washdown temperature.