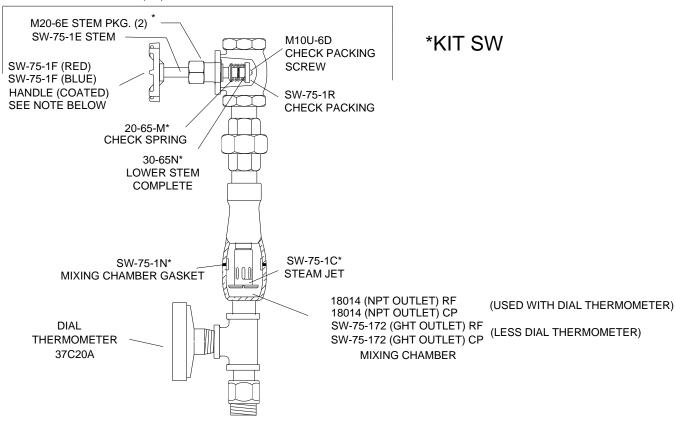

## **BLENDER PARTS**

SW-75-1D-RF COMPLETE or (CP) SPECIFY HANDLE RED OR BLUE

NOTE: ROUND BROACH IS OBSOLETE AND REQUIRES PURCHASE OF COMPLETE STOP/CHECK- SW-75-1D-RF, (CP) BLUE OR RED.

REMEMBER! THIS IS A CONTROL DEVICE WHICH MUST BE CLEANED AND MAINTAINED ON A REGULAR BASIS, DEPENDING ON WATER CONDITIONS AND USAGE. (SEE MAINTENANCE GUIDE AND RECORD MGR-1000).