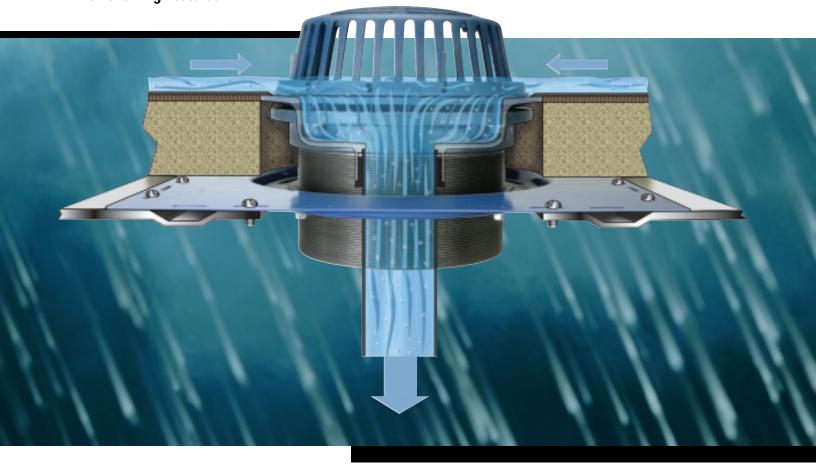

## Introducing The Top-Set® Drain Riser Adjustable Roof Extension Assembly From Zurn.

The New Zurn Top-Set® Drain Riser Adjustable Roof Extension Incorporates The Following Features:

## ZURN INDUSTRIES LIMITED

3544 NASHUA DRIVE • MISSISSAUGA, ONTARIO L4V 1L2 PHONE: 905/405-8272 • FAX: 905/405-1292

- Furnished with new Top-Set\* Deck Plate which provides installation from the top side of the deck giving you a more secure, rigid installation with fewer parts.
- Adjustable extension allows for 4-5/8" overall adjustment (from 2-5/8" thru 7-1/4").
- Extension assembly is outside of waterway, eliminating possibilities of leaks.
- Constructed of cast iron with deep-cut running threads to provide sturdy base and full adjustment range. (No O-ring or gaskets required.)
- The Zurn Top-Set® Drain Riser Adjustable Extension is available on all large diameter Z100 (15") series roof drains. Specify or order Suffix-DR.
- Zurn Specification Drainage Products comply with all ANSI standards and are designed to reduce labor and provide superior performance.