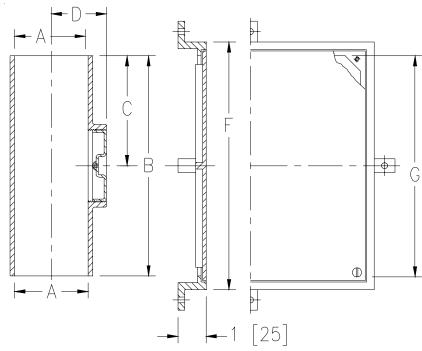

## **CLEANOUT TEE W/ SQUARE WALL ACCESS COVER**

Dimensional Data (inches and [ mm ]) are Subject to Manufacturing Tolerances and Change Without Notice

| Dimensions In Inches |            |            |              |              |              |          |                  |             |         |
|----------------------|------------|------------|--------------|--------------|--------------|----------|------------------|-------------|---------|
| A- Pipe              | F          | G          | NH           |              |              |          | Approx. Wt. Lbs. |             |         |
| Size                 | Square     | Square     | В            | С            | D            | В        | С                | D           | [kg]    |
| 2 [51]               | 7          | 6<br>[152] | 6-3/8 [162]  | 3-3/16 [81]  | 1-3/4 [44]   | 10 [254] | 4-1/2 [114]      | 2-3/4 [70]  | 11 [5]  |
| 3 [76]               | [178]      |            | 7-3/4 [197]  | 3-7/8 [98]   | 2-1/2 [64]   | 12 [305] | 5-3/4 [146]      | 3 [76]      | 18 [8]  |
| 4 [102]              | 9<br>[229] | 8<br>[203] | 8-7/8 [225]  | 4-7/16 [113] | 3 [76]       | 12 [305] | 5-3/4 [146]      | 3-1/2 [89]  | 20 [9]  |
| 5 [127]              |            |            |              |              |              | 13 [330] | 6-1/4 [159]      | 4 [102]     | 21 [10] |
| 6 [152]              |            |            | 12-1/2 [318] | 6-1/4 [159]  | 4-5/16 [110] | 14 [356] | 6-3/4 [171]      | 4 1/2 [114] | 31 [14] |