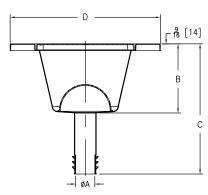

# **Retrofit Stainless Steel Floor Sink Liners**

Z1900-RL, Z1901-RL, Z1902-RL, Z1910-RL

|                   | Dimensions in Inches |               |                |              |                             |                                  |
|-------------------|----------------------|---------------|----------------|--------------|-----------------------------|----------------------------------|
| Product<br>Number | A Pipe Size<br>[mm]  | B<br>[mm]     | C<br>[mm]      | D<br>[mm]    | Approx. Weight<br>Lbs. [kg] | Grate Open<br>Area Sq. In. [cm²] |
| Z1900-RL          | 2-3-4 [51-76-102]    | 5-11/16 [145] | 10-3/4 [272]   | 12-3/8 [314] | 6 [3]                       | 21.7 [140]                       |
| Z1901-RL          | 2-3-4 [51-76-102]    | 7-11/16 [195] | 12-3/4 [323]   | 12-3/8 [314] | 7 [3]                       | 21.7 [140]                       |
| Z1902-RL          | 2-3-4 [51-76-102]    | 9-11/16 [246] | 14-3/4 [374]   | 12-3/8 [314] | 8 [4]                       | 21.7 [140]                       |
| Z1910-RL          | 2-3-4 [51-76-102]    | 5-15/16 [151] | 10-15/16 [278] | 8-3/8 [213]  | 5 [2]                       | 12.2 [79]                        |