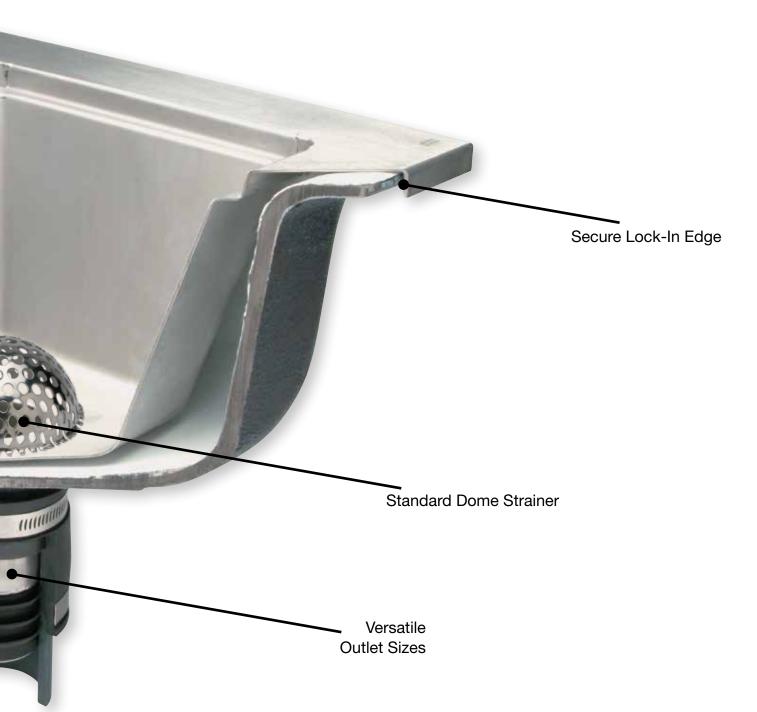

## **Features and Benefits**

- Save time over traditional retrofit construction
- Simplify installation and eliminate messy caulking with push-fit gasket
- Universal design fits most floor sinks
- Connects easily to common piping styles

#### **ENGINEERING SPECIFICATIONS:**

ZURN Z1900 Series, 18 gage, all type 304 (CF8) fabricated stainless steel replacement floor sink liner, with internal pipe gasket seal, light-duty slotted, loose set grate, and perforated removable dome strainer.