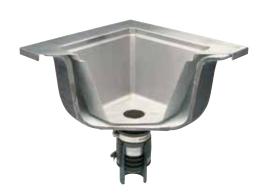

# **Retrofit Stainless Steel Floor Sink Liners**

Z1900-RL, Z1901-RL, Z1902-RL, Z1910-RL

|                   | Dimensions in Inches |               |                |              |                             |                                  |
|-------------------|----------------------|---------------|----------------|--------------|-----------------------------|----------------------------------|
| Product<br>Number | A Pipe Size<br>[mm]  | B<br>[mm]     | C<br>[mm]      | D<br>[mm]    | Approx. Weight<br>Lbs. [kg] | Grate Open<br>Area Sq. In. [cm²] |
| Z1900-RL          | 2-3-4 [51-76-102]    | 5-11/16 [145] | 10-3/4 [272]   | 12-3/8 [314] | 6 [3]                       | 21.7 [140]                       |
| Z1901-RL          | 2-3-4 [51-76-102]    | 7-11/16 [195] | 12-3/4 [323]   | 12-3/8 [314] | 7 [3]                       | 21.7 [140]                       |
| Z1902-RL          | 2-3-4 [51-76-102]    | 9-11/16 [246] | 14-3/4 [374]   | 12-3/8 [314] | 8 [4]                       | 21.7 [140]                       |
| Z1910-RL          | 2-3-4 [51-76-102]    | 5-15/16 [151] | 10-15/16 [278] | 8-3/8 [213]  | 5 [2]                       | 12.2 [79]                        |

#### **ENGINEERING SPECIFICATIONS:**

ZURN Z1900 Series, 18 gage, all type 304 (CF8) fabricated stainless steel replacement floor sink liner, with internal pipe gasket seal, light-duty slotted, loose set grate, and perforated removable dome strainer.