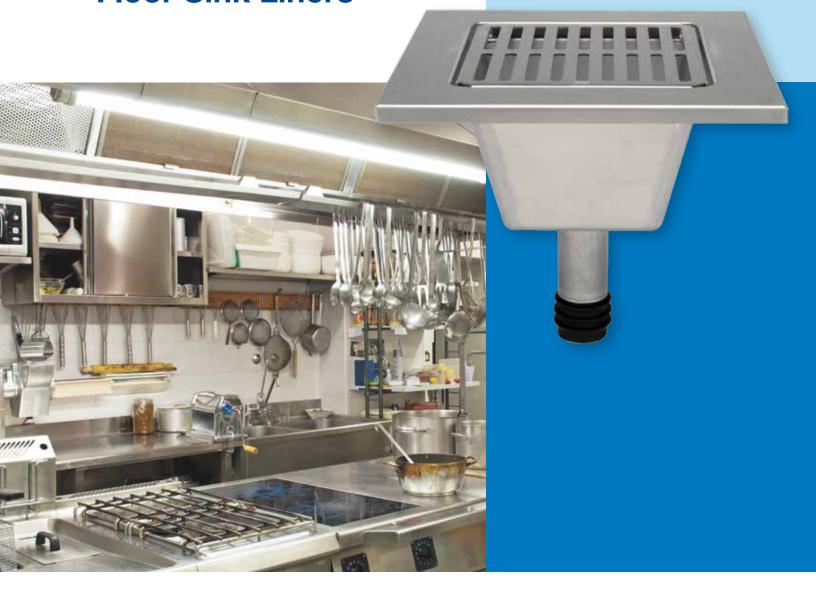

Retrofit Stainless Steel Floor Sink Liners

### **Features and Benefits**

- The Zurn Stainless Steel Floor Sink Liner can provide up to a 50% cost savings
- Eliminate costly reconstruction with simple drop-in design
- Create a sanitary environment with a stainless steel finish
- Diverse grating options to meet various applications

## **Features and Benefits**

- Save time over traditional retrofit construction
- Simplify installation and eliminate messy caulking with push-fit gasket
- Universal design fits most floor sinks
- Connects easily to common piping styles