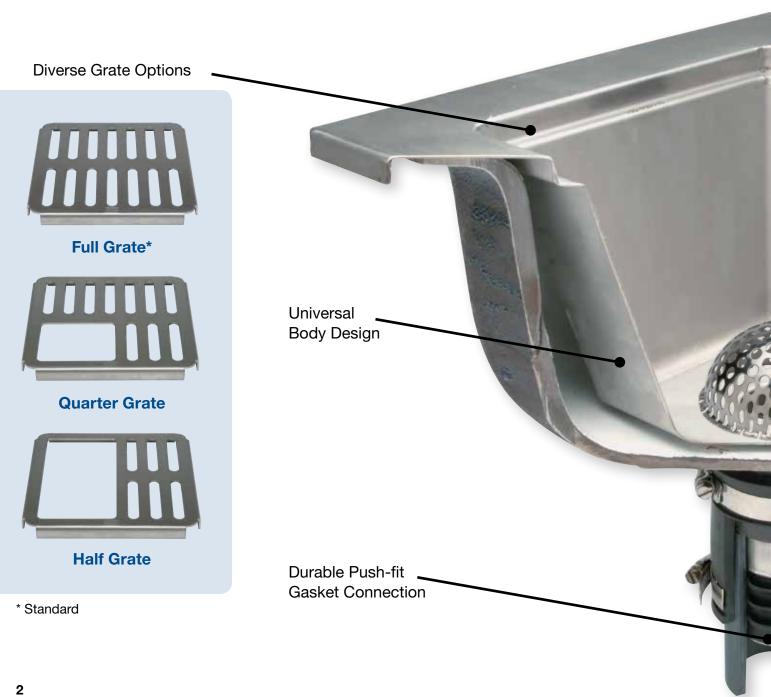

### **Features and Benefits**

- The Zurn Stainless Steel Floor Sink Liner can provide up to a 50% cost savings
- Eliminate costly reconstruction with simple drop-in design
- Create a sanitary environment with a stainless steel finish
- Diverse grating options to meet various applications

## **Features and Benefits**

- Save time over traditional retrofit construction
- Simplify installation and eliminate messy caulking with push-fit gasket
- Universal design fits most floor sinks
- Connects easily to common piping styles

#### **ENGINEERING SPECIFICATIONS:**

ZURN Z1900 Series, 18 gage, all type 304 (CF8) fabricated stainless steel replacement floor sink liner, with internal pipe gasket seal, light-duty slotted, loose set grate, and perforated removable dome strainer.