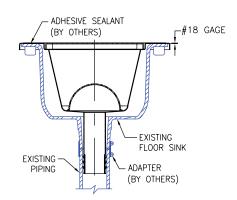

#### **ENGINEERING SPECIFICATIONS:**

ZURN Z1900 Series, 18 gage, all type 304 (CF8) fabricated stainless steel replacement floor sink liner, with internal pipe gasket seal, light-duty slotted, loose set grate, and perforated removable dome strainer.

#### **INSTALLATION:**

Remove edge

Insert stainless steel liner

Complete installation

**ZURN INDUSTRIES, LLC** SPECIFICATION DRAINAGE OPERATION 1801 PITTSBURGH AVENUE, ERIE PA 16502, 855-663-9876

In Canada: **ZURN INDUSTRIES LIMITED**3544 NASHUA DRIVE, MISSISSAUGA, ONTARIO L4V 1L2, 905-405-8272