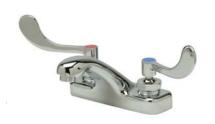

## Engineering Specification: Zurn AquaSpec® Z81104

Polished chrome-plated cast brass faucet body with integral shanks, quarter turn ceramic disc cartridges and a 4" [102mm] long integral cast spout. Unit is furnished with a 2.2 GPM [8.3 L] pressure compensating aerator (complying with ANSI A112.18.1 Standard for flow), 4" [102mm] vandal-resistant color-coded metal wrist blade handles, mounting hardware and 1/2" NPSM coupling nuts for standard lavatory risers.