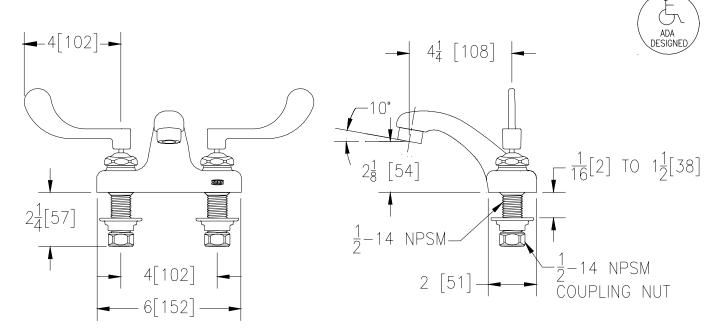

| 1710 | TAG |  |
|------|-----|--|
|------|-----|--|



## Engineering Specification: Zurn AquaSpec® Z81104

Polished chrome-plated cast brass faucet body with integral shanks, quarter turn ceramic disc cartridges and a 4" [102mm] long integral cast spout. Unit is furnished with a 2.2 GPM [8.3 L] pressure compensating aerator (complying with ANSI A112.18.1 Standard for flow), 4" [102mm] vandal-resistant color-coded metal wrist blade handles, mounting hardware and 1/2" NPSM coupling nuts for standard lavatory risers.



Note: All dimensions are for reference only. Do not use for pre-plumbing

## **OPTIONAL ACCESSORIES**

| Suffix | Description                                                                   |
|--------|-------------------------------------------------------------------------------|
| G      | 1-1/4" [32mm] Grid Strainer Drain                                             |
| GH     | 1-1/4" [32mm] Offset Handicap Grid Drain                                      |
| HCT    | Hot/Cold Text Indexes                                                         |
| PT     | 1-1/4" [32mm] Cast Brass P-Trap with a 7-1/2" [191mm] Long 17-Gauge Wall Bend |
| 2M     | 2.2 GPM [8.3 L] Vandal-Resistant Pressure Compensating Male Aerator           |
| 3M     | 0.5 GPM [1.9 L] Vandal-Resistant Pressure Compe