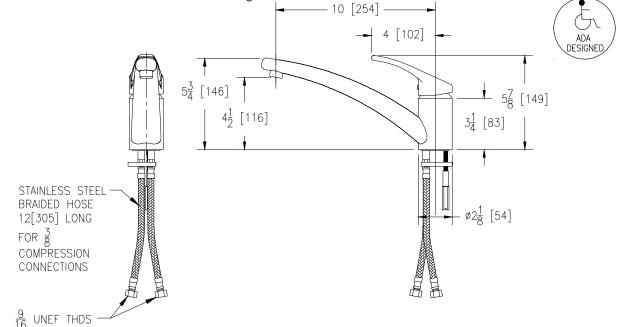

## Engineering Specification: Zurn AquaSpec® Z82300

Polished chrome plated cast brass single control kitchen faucet with an integral 10" [245mm] cast swing spout, a ceramic disc cartridge and a temperature limit stop. Unit is furnished with a 2.2 GPM [8.3 L] pressure compensating aerator (Complying with ANSI A112.18.1 Standard for flow), a metal ADA compliant lever handle, stainless steel flex connection hoses and mounting hardware.

Note: All dimensions are for reference only. Do not use for pre-plumbing