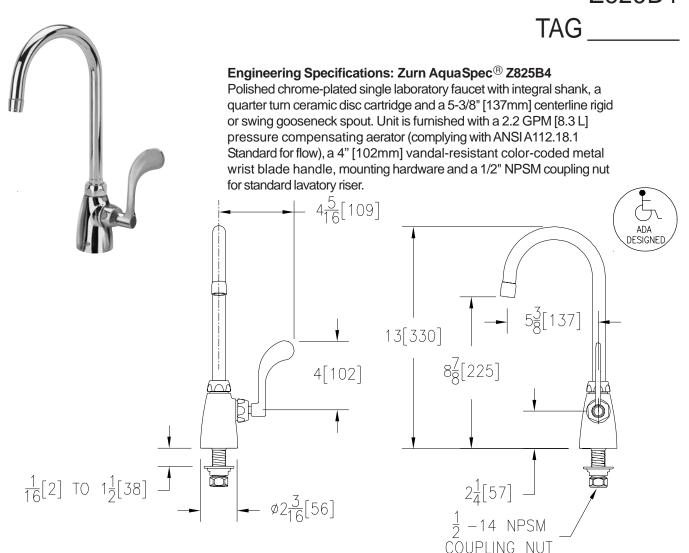

## LABORATORY FAUCET - SINGLE

Z825B4

Note: All dimensions are for reference only. Do not use for pre-plumbing