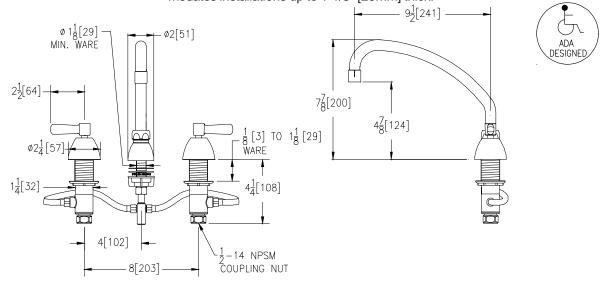

## Engineering Specifications: Zurn AquaSpec® Z831J1

Polished chrome-plated widespread with adjustable centers from 6"[152mm] to 20"[508mm], a 9-1/2"[241mm] tubular brass swing spout and quarter turn ceramic disc cartridges. Unit is furnished with a 2.2 GPM [8.3 L] pressure compensating aerator (complying with ANSI A112.18.1 Standard for flow), 2-1/2"[64mm] vandal-resistant color-coded metal lever handles, mounting hardware and 1/2" NPSM coupling nuts for standard lavatory risers. Widespread accommodates installations up to 1-1/8" [29mm] thick.

Note: All dimensions are for reference only. Do not use for pre-plumbing