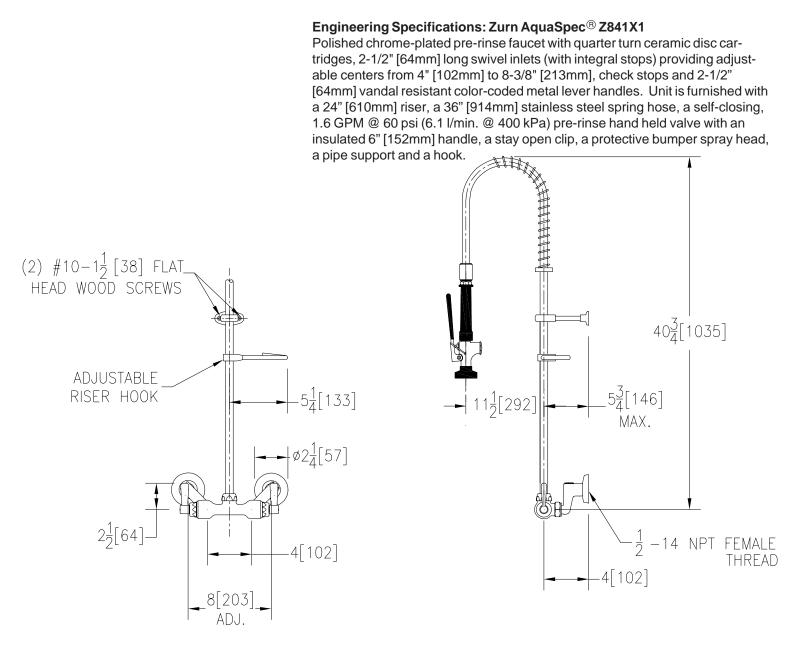

Note: All dimensions are for reference only. Do not use for pre-plumbing

## **OPTIONAL ACCESSORIES**

| Suffix | Description                                                                        |
|--------|------------------------------------------------------------------------------------|
| HCT    | Hot/Cold Text Indexes                                                              |
| PR2    | Pre-rinse with Angle Spray Head, Rubber Bumper Spray Outlet and Self-closing Valve |
| PR3    | Pre-rinse with Angled Aerated Outlet and Self-closing Valve                        |

ZURN INDUSTRIES, LLC ♦ COMMERCIAL BRASS OPERATION ♦ 2640 SOUTH WORK STREET ♦ FALCONER NY 14733 Phone: 1-800-997-3876 ♦ Fax: 1-919-775-3541 ♦ www.zurn.com In Canada: ZURN INDUSTRIES LIMITED ♦ 3544 Nashua Drive ♦ Mis