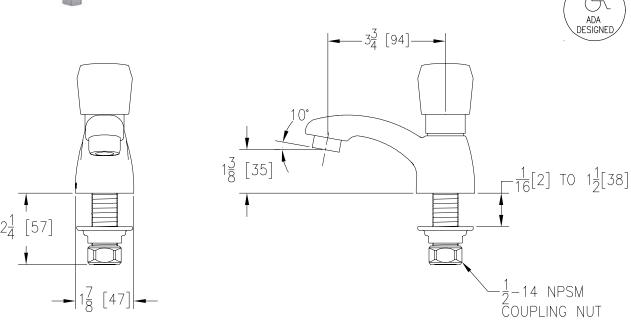

## Engineering Specifications: Zurn AquaSpec® Z86100

Polished chrome-plated single basin lavatory, slow-closing metering faucet with an integral brass 3-3/4" [95mm] centerline spout, and a vandal-resistant, ADA compliant color-coded handle. Easily adjustable cycle time, preset to 10 seconds at 80 PSI. Unit is furnished with a water-conserving spray outlet which reduces flow to .25 GPC [1.0 GPM] (complying with ANSI A112.18.1 Standard for flow), integral shank filter, mounting hardware and a 1/2" NPSM coupling nut for standard lavatory riser.

Note: All dimensions are for reference only. Do not use for pre-plumbing