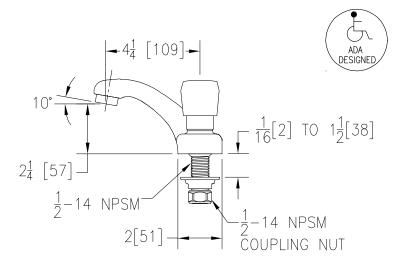

## **CENTERSET METERING** Z86500

| $T \wedge C$ |  |
|--------------|--|
| TAG          |  |



## Engineering Specifications: Zurn AquaSpec® Z86500

Polished chrome-plated cast brass faucet body with integral shanks, slow-closing metering cartridges, a 4" [102mm] long integral cast spout, and vandal-resistant ADA compliant color-coded metal handles. Easy adjustable cycle time, preset to 10 seconds at 80 PSI. Unit is furnished with a water-conserving spray outlet which reduces flow to .25 GPC [1.0 GPM] (complying to ANSI A112.18.1 Standard for flow), integral shank filters, mounting hardware and 1/2" coupling nuts for standard lavatory risers.





Note: All dimensions are for reference only. Do not use for pre-plumbing

## **OPTIONAL ACCESSORIES**

| Suffix | Description                                                                    |
|--------|--------------------------------------------------------------------------------|
| CS     | Check Stop                                                                     |
| G      | 1-1/4" [32mm] Grid Strainer Drain                                              |
| GH     | 1-1/4" [32mm] Offset Handicap Drain                                            |
| IN     | Institutional Handle - Tamper-Proof and Vandal-Resistant                       |
| PT     | 1-1/4" [32mm] Cast Brass P-Trap with a 7-1/2" [191mm] Long 17-Gauge Wall Bend  |
| RKR    | ADA Compliant Rocker Handle