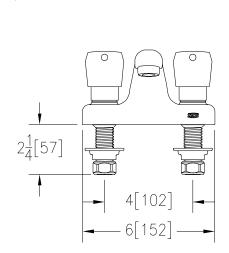

## **CENTERSET METERING** Z86500

| $T \wedge C$ |  |
|--------------|--|
| TAG          |  |



## Engineering Specifications: Zurn AquaSpec® Z86500

Polished chrome-plated cast brass faucet body with integral shanks, slow-closing metering cartridges, a 4" [102mm] long integral cast spout, and vandal-resistant ADA compliant color-coded metal handles. Easy adjustable cycle time, preset to 10 seconds at 80 PSI. Unit is furnished with a water-conserving spray outlet which reduces flow to .25 GPC [1.0 GPM] (complying to ANSI A112.18.1 Standard for flow), integral shank filters, mounting hardware and 1/2" coupling nuts for standard lavatory risers.





Note: All dimensions are for reference only. Do not use for pre-plumbing

## **OPTIONAL ACCESSORIES**

| Suffix | Description                                                                    |
|--------|--------------------------------------------------------------------------------|
| CS     | Check Stop                                                                     |
| G      | 1-1/4" [32mm] Grid Strainer Drain                                              |
| GH     | 1-1/4" [32mm] Offset Handicap Drain                                            |
| IN     | Institutional Handle - Tamper-Proof and Vandal-Resistant                       |
| PT     | 1-1/4" [32mm] Cast Brass P-Trap with a 7-1/2" [191mm] Long 17-Gauge Wall Bend  |
| RKR    | ADA Compliant Rocker Handle