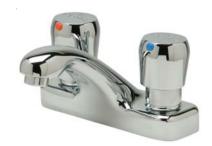

## Engineering Specifications: Zurn AquaSpec® Z86500

Polished chrome-plated cast brass faucet body with integral shanks, slow-closing metering cartridges, a 4" [102mm] long integral cast spout, and vandal-resistant ADA compliant color-coded metal handles. Easy adjustable cycle time, preset to 10 seconds at 80 PSI. Unit is furnished with a water-conserving spray outlet which reduces flow to .25 GPC [1.0 GPM] (complying to ANSI A112.18.1 Standard for flow), integral shank filters, mounting hardware and 1/2" coupling nuts for standard lavatory risers.