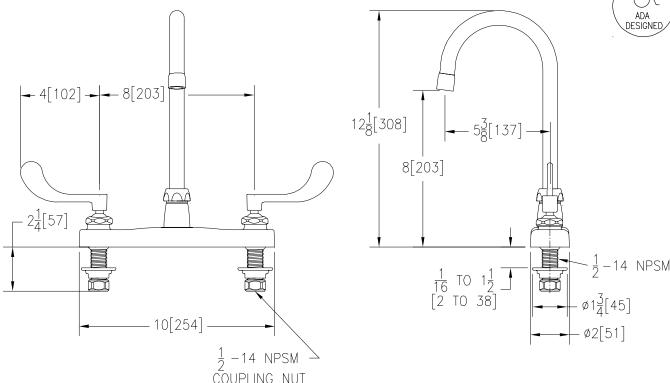

## KITCHEN SINK FAUCET Z871B4

TAG

Engineering Specifications: Zurn AquaSpec® Z871B4

Polished chrome-plated 8" [203mm] brass deck faucet with a 5-3/8" [137mm] centerline rigid or swing gooseneck spout and quarter turn ceramic disc cartridges. Unit is furnished with a 2.2 GPM [8.3 L] pressure compensating aerator (complying with ANSI A112.18.1 Standard for flow), 4" [102mm] vandal-resistant color-coded metal wrist blade handles, mounting hardware and 1/2" NPSM coupling nuts for standard lavatory risers.

Note: All dimensions are for reference only. Do not use for pre-plumbing