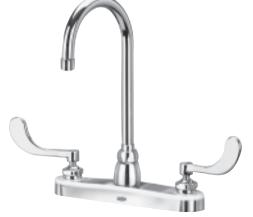

## KITCHEN SINK FAUCET Z871B4

TAG

Engineering Specifications: Zurn AquaSpec® Z871B4

Polished chrome-plated 8" [203mm] brass deck faucet with a 5-3/8" [137mm] centerline rigid or swing gooseneck spout and quarter turn ceramic disc cartridges. Unit is furnished with a 2.2 GPM [8.3 L] pressure compensating aerator (complying with ANSI A112.18.1 Standard for flow), 4" [102mm] vandal-resistant color-coded metal wrist blade handles, mounting hardware and 1/2" NPSM coupling nuts for standard lavatory risers.