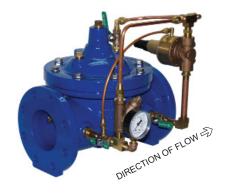

### **Application**

The Zurn Wilkins Model ZW205 Pilot Operated Pressure Relief / Pressure Sustaining Valve is designed for applications where it is critical to maintain a pre-determined upstream pressure. The pilot assembly reacts to changes in upstream pressure allowing the main valve to modulate between the closed and open position, maintaining desired upstream set pressure. As long as the upstream pressure is below the set point of the pilot assembly, the main valve will stay in the closed position (sustaining); however, once the upstream pressure exceeds the set point of the pilot assembly, the main valve will open and relieve the excess pressure (relief).

### **Standard Features**

Epoxy Coated, FDA Approved

Pilot Assembly

- "Wye" Type Strainer
- Closing Speed Control (sizes 1 1/4" 4")
- Isolation Valves

Inlet Pressure Gauge

ANSI Class 150 Flanges