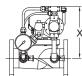

### **Schematic Diagram**

Item Description of Standard Features

1 Main Valve

- 2 850XL Isolation Valve
- 3 SXL "Wye" Type Strainer
- 4 Pressure Gauge
- 5 Restriction Fitting
- 6 Closing Speed Control