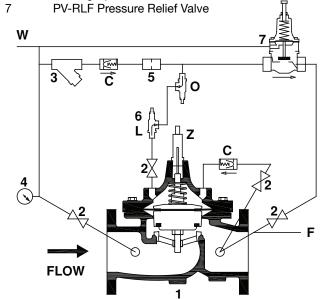

### **Schematic Diagram**

Item Description of Standard Features

1 Main Valve

- 2 850XL Isolation Valve
- 3 SXL "Wye" Type Strainer
- 4 Pressure Gauge
- 5 Restriction Fitting
- 6 Closing Speed Control