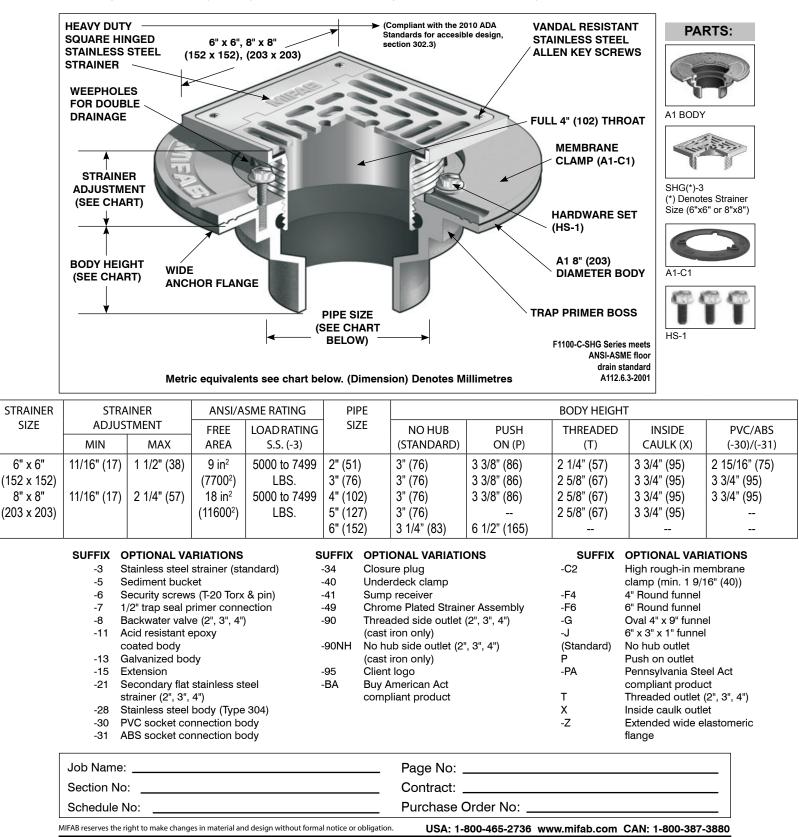

## **MIFAB**<sup>®</sup> F1100-C-SHG

## FLOOR DRAIN WITH SQUARE HINGED FOR MEMBRANE FLOOR AREAS

**Specification:** MIFAB Series F1100-C-SHG(\*)-3 (\* specify strainer size) lacquered cast iron floor drain with anchor flange, cast iron membrane clamp with primary and secondary weepholes for waterproofing membrane and square, hinged heavy duty, polished stainless steel strainer. (For non-membrane floors, use MIFAB F1100-SHG Series.)

**Function:** Used in showers, kitchens, restrooms and other membrane finished areas. Hinged grate ensures that grate is not lost during maintenance. Square adjustable stainless steel hinged strainer is used for all types of poured finished floors.