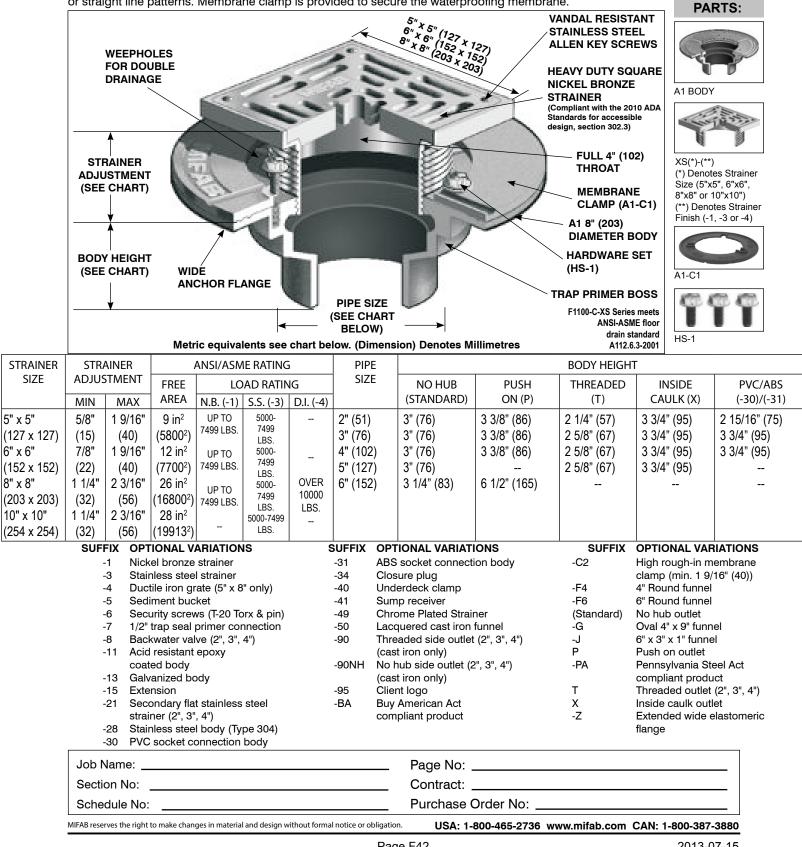

## SQUARE FLOOR DRAIN WITH HEAVY DUTY **VIIFAE** F1100-C-XS STRAINER FOR MEMBRANE FLOOR AREAS

Specification: MIFAB Series F1100-C-XS lacquered cast iron floor drain with anchor flange, cast iron membrane clamp ring with primary and secondary weepholes for waterproofing membrane, and standard heavy duty, (specify size), (specify material finish) square. (For non-membrane floors, use MIFAB F1100-XS Series.)

Function: Used in showers, kitchens, restrooms and other membrane finished areas where heavy wheeled loads are expected and a heavy duty rated strainer is required. Square adjustable strainer is used for floors that are finished of material or straight line patterns. Membrane clamp is provided to secure the waterproofing membrane.