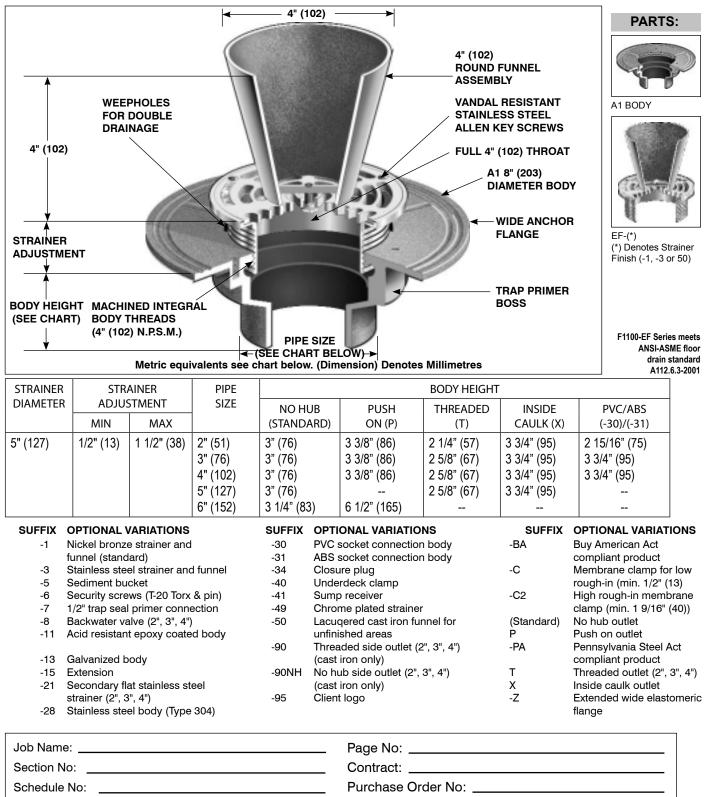

## ROUND FUNNEL FLOOR DRAIN FOR NON-MEMBRANE FLOOR AREAS

**Specification:** MIFAB Series F1100-EF lacquered cast iron floor drain with anchor flange, weepholes, and standard 4" (102) round (specify strainer finish) funnel assembly with vandal resistant allen key screws. (For membrane floors, use MIFAB F1100-C-EF Series.)

**Function:** Used in restaurants, hospitals, industrial laboratories, and other non-membrane finished areas where indirect waste lines above the floor drip condensate or waste water into the hub. The funnel prevents splashing and directs the waste into the drain. The exposed section of the grate will drain any other water on the floor. The funnel is bolted to the grate with a concealed screw and may be moved to any other grate location. The 4" round funnel is recommended for single pipe use only.