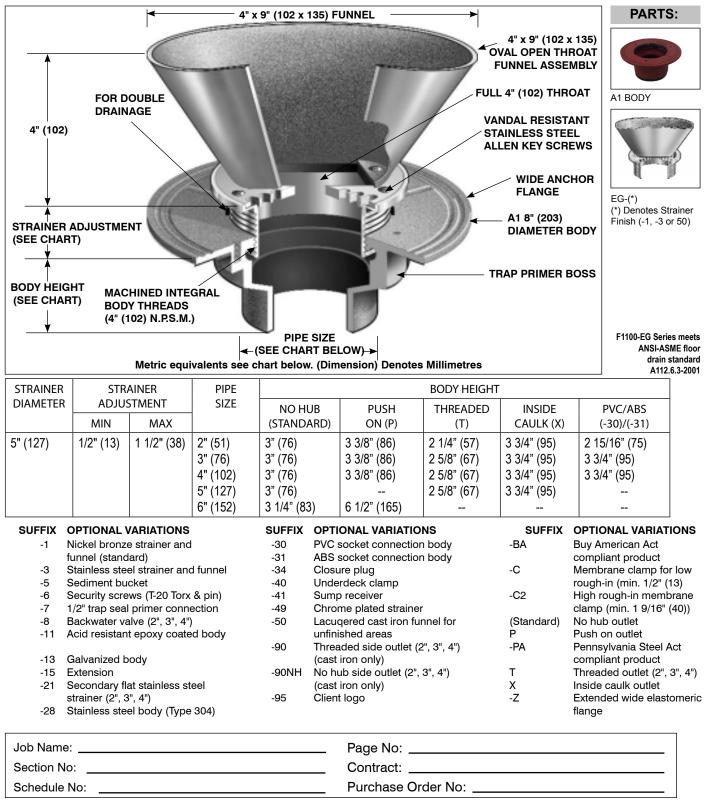

## OVAL FUNNEL FLOOR DRAIN FOR NON-MEMBRANE FLOOR AREAS

**Specification:** MIFAB Series F1100-EG lacquered cast iron floor drain with anchor flange, weepholes, and standard 4" (102) x 9" (235) (specify strainer finish) open throat funnel with vandal resistant, stainless steel allen key screws. (For membrane floors, use MIFAB F1100-C-EG Series.)

**Function:** Used in restaurants, hospitals, industrial laboratories, and other non-membrane finished areas where indirect waste lines above the floor drip condensate or waste water into the hub. The funnel prevents splashing and directs the waste into the drain. The exposed section of the grate will drain any other water on the floor. The funnel is bolted to the grate with a concealed screw and may be moved to any other grate location. The 4" x 9" round funnel is recommended for multiple pipe use.