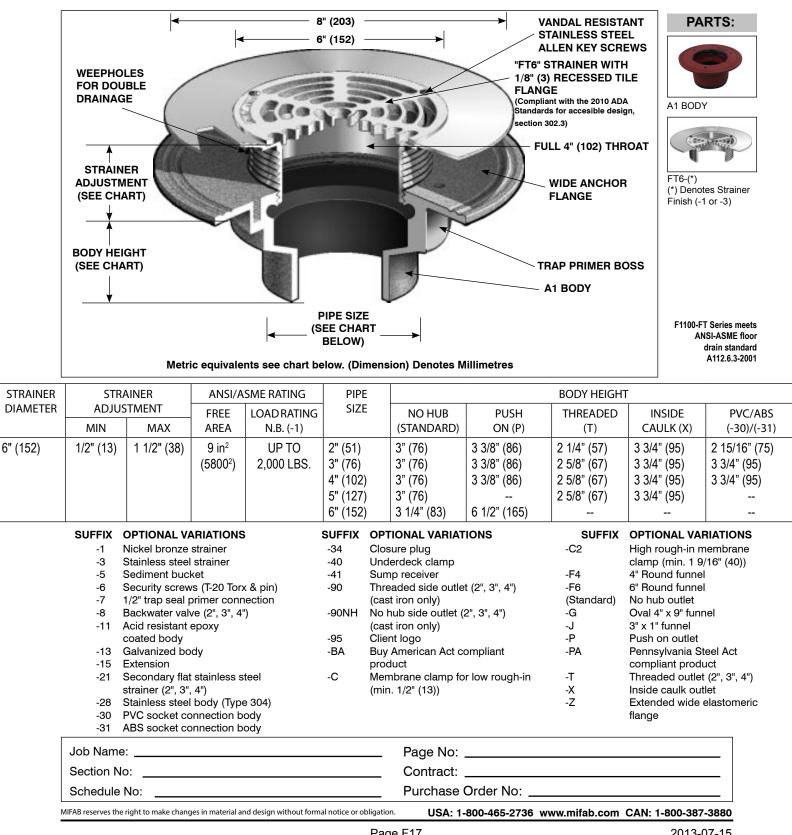

## F1100-FT **MEA**

## FLOOR DRAIN WITH RECESSED FLANGE FOR NON MEMBRANE FLOOR AREAS

Specification: MIFAB Series F1100-FT6-1 lacquered cast iron floor drain with anchor flange, weepholes, and standard reinforced 6" (152) diameter satin finished nickel bronze strainer with 1/8" (3) recessed tile flange, and vandal resistant, stainless steel allen key screws. (For membrane floors, use MIFAB F1100-C-FT Series.)

Function: Used in showers, kitchens, restrooms, and other non-membrane finished areas where an integral flange is required to receive a floor covering. Integral flange is set 1/8" below rim. Integral flange may have option of tapped holes for securing pan and gasket.