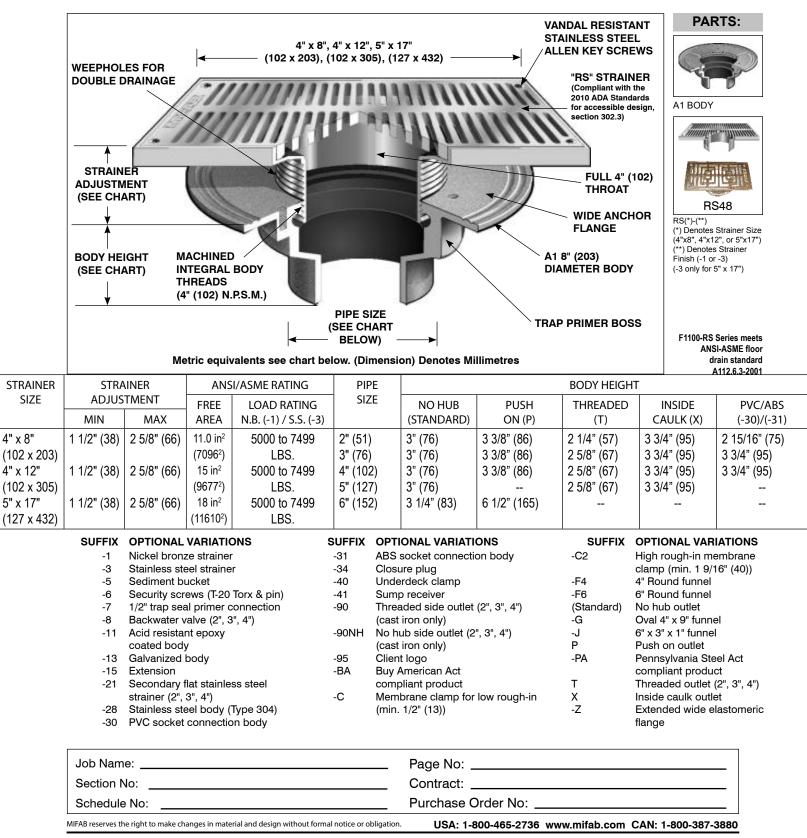

## **MIFAB**<sup>®</sup> F1100-RS

## FLOOR DRAIN WITH RECTANGULAR STRAINER FOR NON-MEMBRANE FLOOR AREAS

**Specification:** MIFAB Series F1100-RS lacquered cast iron floor drain with anchor flange, weepholes, and "RS" (specify size) rectangular (specify material finish) strainer. (For membrane floors, use MIFAB F1100-C-RS Series.) Please note 5"x17" sized strainer available in stainless steel only. For RS48, grate style is different compared to larger model.

**Function:** Used in showers, gutters and other non-membrane finished areas where a large grate free area is required and limited width is available.