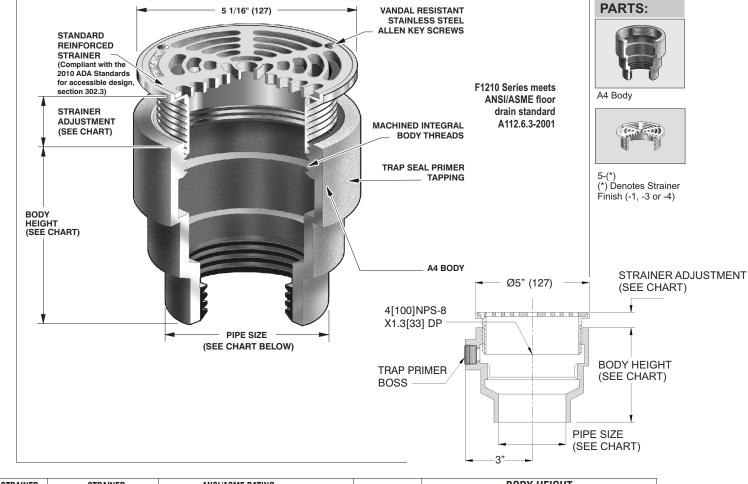

## FLOOR DRAIN FOR NON-MEMBRANE FLOOR AREAS

**Specification:** MIFAB Series F1220 lacquered cast iron floor drain with standard (specify material finish) strainer and vandal resistant allen key screws.

**Function:** Used in showers, kitchens, restrooms and other non-membrane finished areas. Round, adjustable strainer is used with all types of poured finished floors. Narrow diameter body is ideal for tenant improvement projects where core drilling is required to allow placement of floor drains.

| STRAINER     | STRAINER                                                                                                                                                                                                                      | ANSI/ASME RATING     |                 |                                 |                                                   | PIPE                       |                    | BODY HEIGHT      |                                                     |                              |  |
|--------------|-------------------------------------------------------------------------------------------------------------------------------------------------------------------------------------------------------------------------------|----------------------|-----------------|---------------------------------|---------------------------------------------------|----------------------------|--------------------|------------------|-----------------------------------------------------|------------------------------|--|
| DIAMETER     | ADJUSTMENT<br>Min Max                                                                                                                                                                                                         | FREE AREA LOAD       |                 | D RATING<br>S.S. (-3) D.I. (-4) |                                                   | SIZE                       | NO HUB<br>(Standar |                  | PVC/ABS<br>(-30)/(-31)                              | _                            |  |
| j" (127)     | 3/4" (19) 2 1/16" (52)                                                                                                                                                                                                        | 8 in <sup>2</sup>    | UP TO           | 5000-7499                       |                                                   | 2" (51)                    | ``                 | 4 3/8" (111)     | 4 3/8" (111)                                        | -                            |  |
| ()           |                                                                                                                                                                                                                               | (5200 <sup>2</sup> ) | 2,000 LBS.      |                                 | LBS.                                              | 3" (76                     | . ,                | 4 3/8" (111)     | 4 3/8" (111)                                        |                              |  |
|              |                                                                                                                                                                                                                               | ( )                  |                 |                                 |                                                   | 4" (102                    | . ,                | 4 3/8" (111)     | 4 3/8" (111)                                        |                              |  |
| SUFFIX       | OPTIONAL VARIAT                                                                                                                                                                                                               | IONS:                |                 | SUFFIX                          | [                                                 |                            |                    | SUFFIX           |                                                     |                              |  |
| -1           | Nickel bronze strainer                                                                                                                                                                                                        |                      |                 | -30                             |                                                   | PVC socket connection body |                    |                  | Oval 4" x 9" funnel<br>Heel proof grate (1/4" maxim |                              |  |
| -2           | Polished brass strainer (5" only)                                                                                                                                                                                             |                      |                 | -31                             |                                                   | ABS socket connection body |                    |                  | ricci piool giad                                    | The proof grate (1/4 Thakin  |  |
| -            | -3 Stainless steel strainer                                                                                                                                                                                                   |                      |                 | -34 Closure plug                |                                                   |                            |                    |                  | grate opening s                                     | grate opening size, -3 only) |  |
| -4           | Ductile iron strainer                                                                                                                                                                                                         |                      |                 | -49                             | Chrome                                            | Chrome Plated Strainer     |                    |                  | 6" x 3" x 1" funr                                   | 6" x 3" x 1" funnel          |  |
| -5           | <ul> <li>-6 Security screws (T-20 Torx &amp; pin)</li> <li>-7 ½" trap seal primer connection</li> <li>-8 Backwater valve (2",3",4")</li> <li>-11 Acid resistant epoxy<br/>coated body</li> <li>-13 Galvanized body</li> </ul> |                      |                 | -50                             | -50 Lacquered cast iron funnel<br>-95 Client logo |                            |                    | (Standard        | d) No hub side outlet                               |                              |  |
|              |                                                                                                                                                                                                                               |                      |                 | -95                             |                                                   |                            |                    | Р                | Push on outlet                                      | Push on outlet               |  |
|              |                                                                                                                                                                                                                               |                      |                 | -C1                             | I Clamp I                                         | ring for low rough-in      |                    |                  |                                                     |                              |  |
| -            |                                                                                                                                                                                                                               |                      |                 |                                 |                                                   | (min. 1/2" (13))           |                    |                  |                                                     |                              |  |
| -11          |                                                                                                                                                                                                                               |                      |                 | -F4                             | -F4 4" Round funnel                               |                            |                    |                  |                                                     |                              |  |
|              |                                                                                                                                                                                                                               |                      |                 | -Fe                             |                                                   | nd funnel                  |                    |                  |                                                     |                              |  |
| -            |                                                                                                                                                                                                                               |                      |                 |                                 | e nour                                            |                            |                    |                  |                                                     |                              |  |
| -15          | Extension                                                                                                                                                                                                                     |                      |                 |                                 |                                                   |                            |                    |                  |                                                     |                              |  |
| Job N        | Name:                                                                                                                                                                                                                         |                      |                 |                                 |                                                   | Page N                     | 0:                 |                  |                                                     |                              |  |
| Secti        | on No:                                                                                                                                                                                                                        |                      |                 |                                 |                                                   |                            |                    |                  |                                                     |                              |  |
| Schedule No: |                                                                                                                                                                                                                               |                      |                 |                                 |                                                   | Purcha                     | se Order No: _     |                  |                                                     |                              |  |
| MIFAB reser  | rves the right to make changes in r                                                                                                                                                                                           | naterial and desi    | gn without fori | nal notice and                  | obligation.                                       |                            | USA: 1-800-465-2   | 2736 www.mifab.c | om CAN: 1-800-38                                    | 7-3880                       |  |