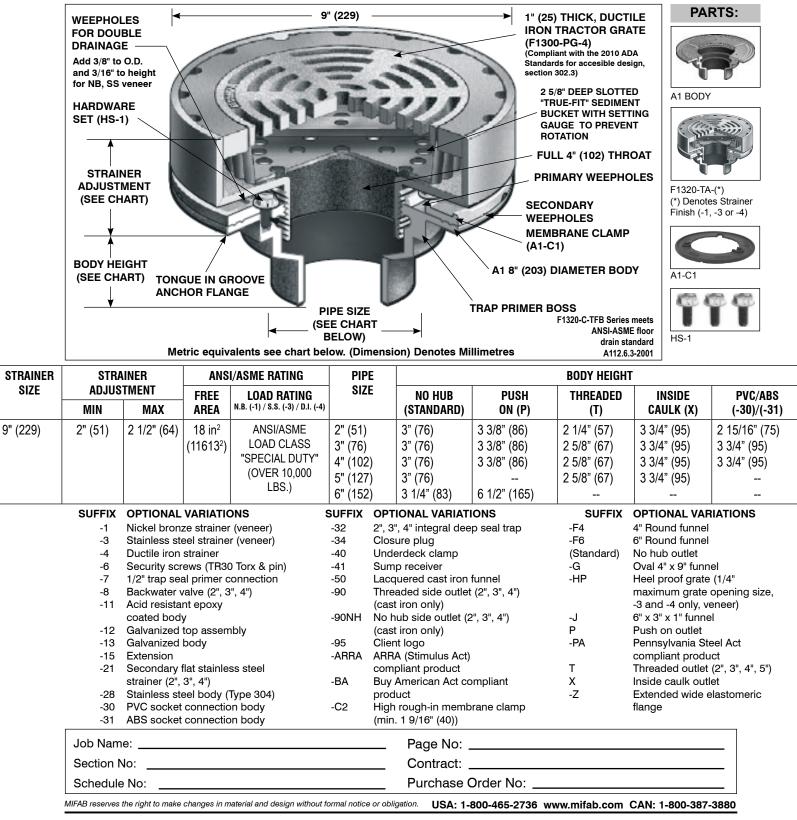

## AIFAB<sup>®</sup> F1320-C-TFB

## FLOOR DRAIN WITH 9" ROUND ADJUSTABLE TRACTOR GRATE AND "TRUE-FIT" SEDIMENT BUCKET

**Specification:** MIFAB Series F1320-C-TFB lacquered cast iron floor drain with anchor flange, cast iron membrane clamp with primary and secondary weepholes for waterproofing membrane, standard 1" (25) thick, 9" (235) round, (specify material finish) tractor grate, and "True-Fit" sediment bucket designed so that grate cannot be set unless the sediment bucket is in position. (For non-membrane floors, use F1320-TFB Series.)

**Function:** Used where waste water contains solids or debris that must be intercepted to prevent drain line clogging. "True-Fit" design ensures that the sediment bucket will always be replaced after cleaning. The grate cannot be set unless the sediment bucket is in place.