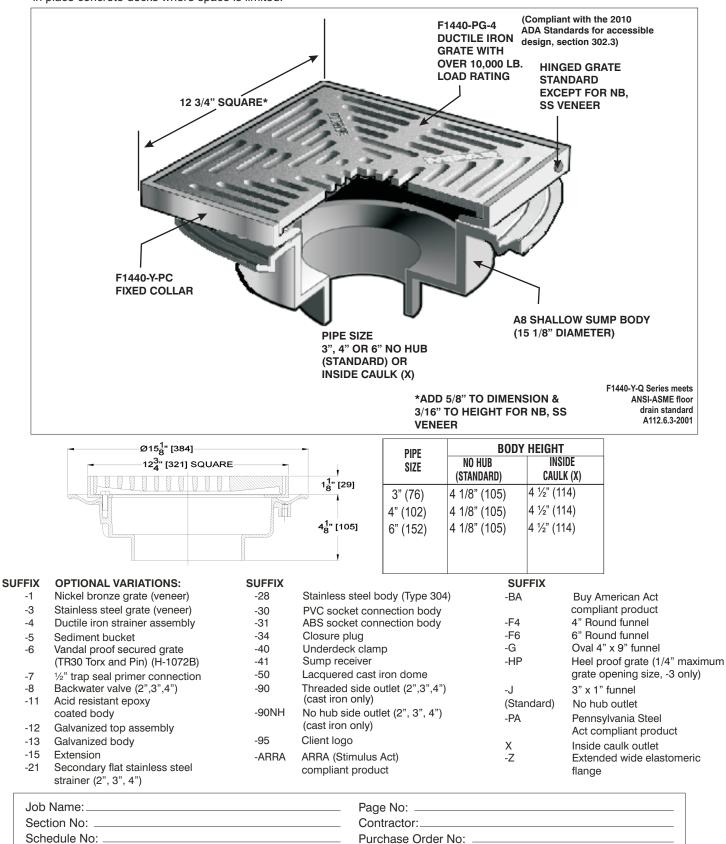

## FLOOR DRAIN WITH 12" SQUARE NON ADJUSTABLE TRACTOR GRATE AND SHALLOW BODY

**Specification:** MIFAB Series F1440-Y-Q, lacquered cast iron shallow sump floor drain with anchor flange and non adjustable grate top assembly with standard 1" (25) thick, 12" square, (specify material finish) tractor grate.

**Function:** Used in heavy traffic areas such as parking garages, factories and loading docks. Shallow body is ideal for poured in place concrete decks where space is limited.

Page F75

MIFAB reserves the right to make changes in material and design without formal notice and obligation.