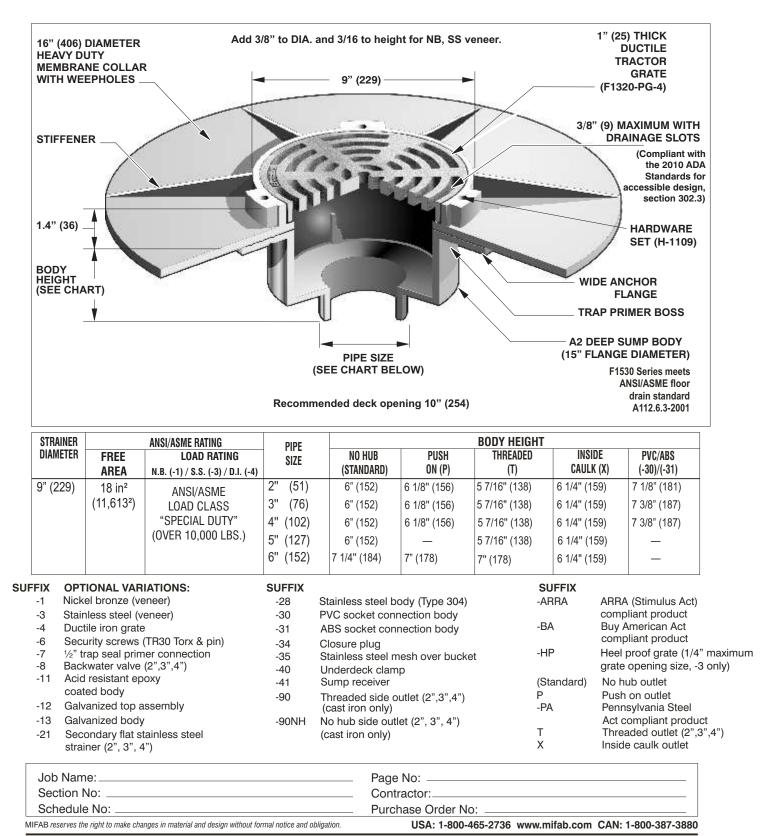

## FLOOR DRAIN WITH 9" ROUND HEAVY DUTY TRACTOR GRATE WITH DEEP SUMP AND HEAVY DUTY MEMBRANE COLLAR

**Specification:** MIFAB Series F1530 lacquered cast iron floor drain with anchor flange, weepholes, 16" (406") diameter fixed, heavy duty membrane collar with weepholes, and standard 1" (25) thick, 9" (229) round, ductile iron tractor grate.

**Function:** Used in parking garages with precast construction where core drilling or the boxing out of the drain is required. 9" round tractor grate is used with all types of poured finished floors. The wide reinforced anchor flange provides maximum support for drain.