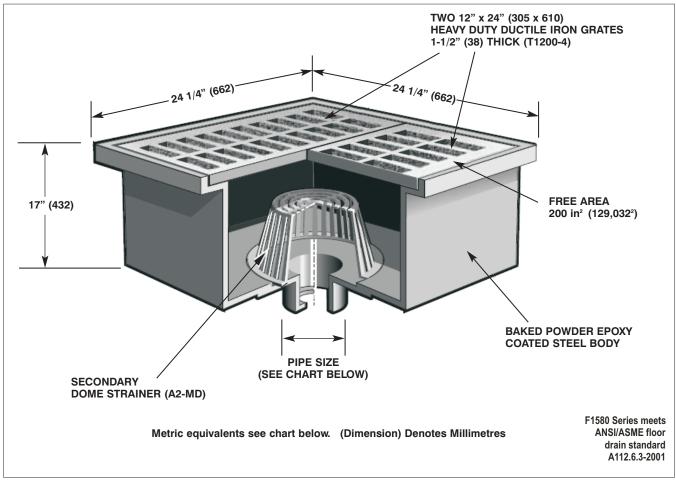

## 24" x 24" HEAVY DUTY DEEP SUMP **DRAIN WITH BOTTOM OUTLET**

Specification: MIFAB Series F1580 powder epoxy coated deep sump drain with secondary dome strainer, bottom outlet and extra heavy duty 24" x 24" (610 x 610) two section ductile iron grates with a free area of 200 square inches (129,032<sup>2</sup>). Grates to have maximum 13/16" (21) openings.

Function: Used in industrial factories, mechanical rooms, parking garages and other membrane finished areas. 24" x 24" tractor grate is used with all types of poured finished floors.

|                                                                                                       |                                                                                                                                                                                                                  | MODEL<br>NO.<br>F1580-A<br>F1580-B<br>F1580-C<br>F1580-D<br>F1580-E | NO HUB   PIPE SIZE   2" (51)   3" (76)   4" (102)   6" (152) |                                                                   |  |
|-------------------------------------------------------------------------------------------------------|------------------------------------------------------------------------------------------------------------------------------------------------------------------------------------------------------------------|---------------------------------------------------------------------|--------------------------------------------------------------|-------------------------------------------------------------------|--|
| SUFFIX                                                                                                | OPTIONAL VARIATIONS:                                                                                                                                                                                             |                                                                     | SUFFIX                                                       |                                                                   |  |
| -3<br>-4<br>-6                                                                                        | Stainless steel veneer top assembly<br>Ductile iron grates<br>Security screws (TR30 Torx & pin)<br>Backwater valve (2", 3", 4")<br>Galvanized top assembly<br>Galvanized body<br>Stainless steel body (Type 304) |                                                                     | -ARRA<br>-BA                                                 | ARRA (Stimulus Act)<br>compliant product<br>Buy American Act      |  |
| -8                                                                                                    |                                                                                                                                                                                                                  |                                                                     |                                                              | compliant product                                                 |  |
| -12                                                                                                   |                                                                                                                                                                                                                  |                                                                     | -FL                                                          | Anchor flange                                                     |  |
| -13                                                                                                   |                                                                                                                                                                                                                  |                                                                     | -FLC                                                         | Anchor flange                                                     |  |
| -28                                                                                                   |                                                                                                                                                                                                                  |                                                                     | -PA                                                          | and membrane clamp<br>Pennsylvania Steel<br>Act compliant product |  |
|                                                                                                       |                                                                                                                                                                                                                  |                                                                     | (Specify)                                                    | Special outlet size                                               |  |
| Job Name:                                                                                             |                                                                                                                                                                                                                  |                                                                     | Page No:                                                     |                                                                   |  |
| Section No:                                                                                           |                                                                                                                                                                                                                  |                                                                     |                                                              |                                                                   |  |
| Schedule No:                                                                                          |                                                                                                                                                                                                                  |                                                                     | Purchase Order No:                                           |                                                                   |  |
| MIFAB reserves the right to make changes in material and design without formal notice and obligation. |                                                                                                                                                                                                                  |                                                                     | USA:                                                         | USA: 1-800-465-2736 www.mifab.com CAN: 1-800-387-3880             |  |