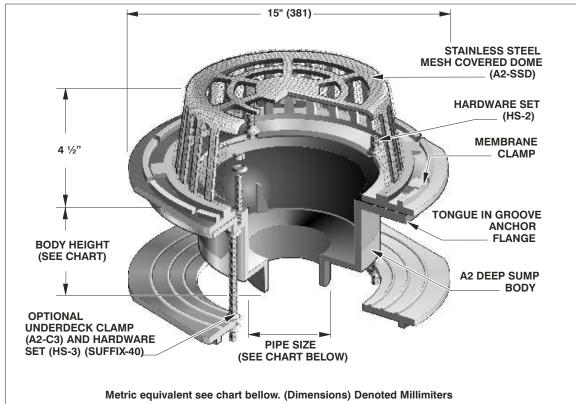

## LARGE PLANTING AREA DRAIN

**Specification:** MIFAB Series F1820 lacquered cast iron deep sump large planting area drain with anchor flange, cast iron waterproofing membrane clamp ring, and low profile, self-locking aluminum dome strainer with stainless steel mesh screen.

**Function:** Used to drain water that accumulates in planting or flower boxes. The stainless steel mesh covered aluminum dome prevents fines from entering the drain line.

A2 BODY

A2-SSD

A2-C3

HS-2

F1820 Series meets ANSI/ASME floor drain standard A112.6.3-2001

| PIPE     | BODY HEIGHT          |                |                 |                     |                        |  |
|----------|----------------------|----------------|-----------------|---------------------|------------------------|--|
| SIZE     | NO HUB<br>(Standard) | PUSH<br>ON (P) | THREADED<br>(T) | INSIDE<br>Caulk (X) | PVC/ABS<br>(-30)/(-31) |  |
| 2" (51)  | 6" (152)             | 6 1/8" (156)   | 5 7/16" (138)   | 6 1/4" (159)        | 7 1/8" (181)           |  |
| 3" (76)  | 6" (152)             | 6 1/8" (156)   | 5 7/16" (138)   | 6 1/4" (159)        | 7 3/8" (187)           |  |
| 4" (102) | 6" (152)             | 6 1/8" (156)   | 5 7/16" (138)   | 6 1/4" (159)        | 7 3/8" (187)           |  |
| 5" (127) | 6" (152)             | _              | 5 7/16" (138)   | 6 1/4" (159)        | _                      |  |
| 6" (152) | 7 1/4" (184)         | 7" (178)       | 7" (178)        | 6 1/4" (159)        | _                      |  |