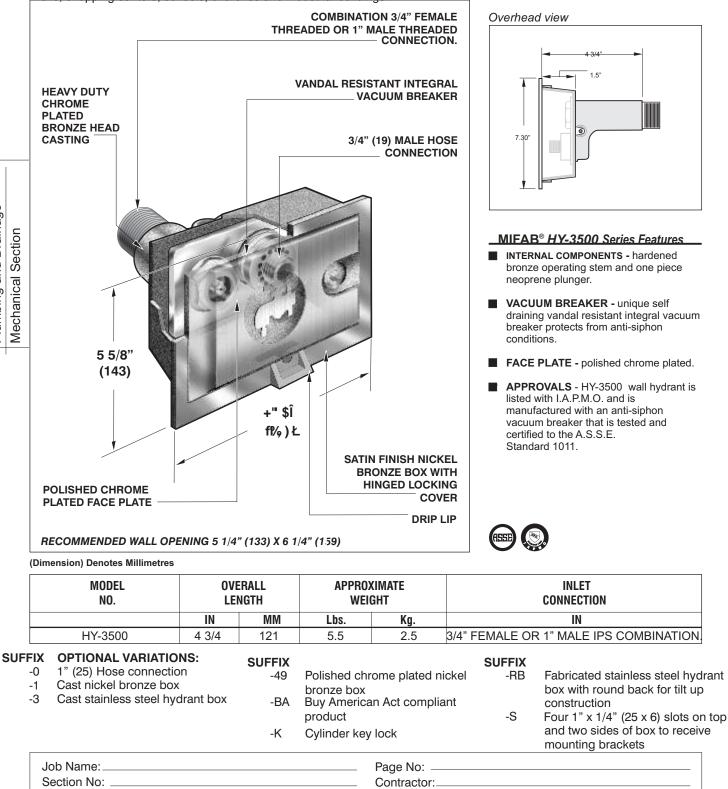

## ENCASED MODERATE CLIMATE WALL HYDRANT

**Specification:** MIFAB<sup>®</sup> Series HY-3500 encased type, self draining. moderate climate wall hydrant with A.S.S.E. 1011 certified antisiphon vandal resistant integral vacuum breaker.Hydrant assembly complete with one piece neoprene plunger to control the flow function, hardened bronze operating stem, heavy duty chrome plated bronze head casting, polished chrome plated face plate and satin finished nickel bronze box with hinged locking cover. Operating key furnished with each hydrant.

**Function:** Designed for commercial applications in moderate climate areas. Ideal for office buildings, apartment complexes, malls, shopping centers, schools, churches and industrial buildings.

HY-3500