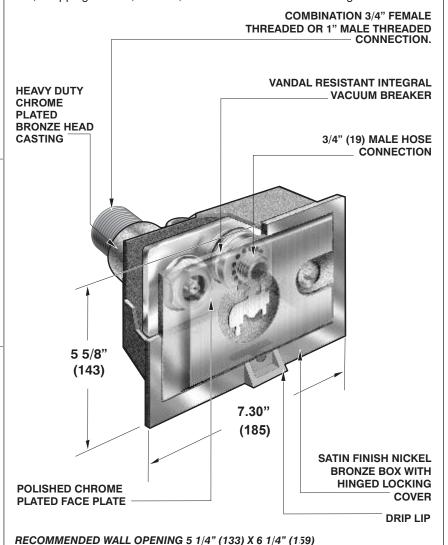

### **ENCASED MODERATE CLIMATE WALL HYDRANT**

**Specification:** MIFAB® Series MHY-35 encased type, self draining. moderate climate wall hydrant with A.S.S.E. 1011 certified antisiphon vandal resistant integral vacuum breaker. Hydrant assembly complete with one piece neoprene plunger to control the flow function, hardened bronze operating stem, heavy duty chrome plated bronze head casting, polished chrome plated face plate and satin finished nickel bronze box with hinged locking cover. Operating key furnished with each hydrant.

#### MIFAB® MHY-35 Series Features

- INTERNAL COMPONENTS hardened bronze operating stem and one piece neoprene plunger.
- VACUUM BREAKER unique self draining vandal resistant integral vacuum breaker protects from anti-siphon conditions.
- FACE PLATE polished chrome plated.
- APPROVALS MHY-35 wall hydrant is listed with I.A.P.M.O. and is manufactured with an anti-siphon vacuum breaker that is tested and certified to the A.S.S.E. Standard 1011.

#### (Dimension) Denotes Millimetres

| <u> </u>     |                   |     |                       |     |                                        |  |
|--------------|-------------------|-----|-----------------------|-----|----------------------------------------|--|
| MODEL<br>NO. | OVERALL<br>Length |     | APPROXIMATE<br>Weight |     | INLET<br>CONNECTION                    |  |
|              | IN                | MM  | Lbs.                  | Kg. | IN                                     |  |
| MHY-35       | 4 3/4             | 121 | 5.5                   | 2.5 | 3/4" FEMALE OR 1" MALE IPS COMBINATION |  |