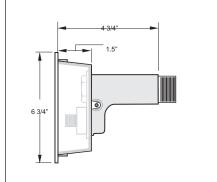

## Overhead view

#### (Dimension) Denotes Millimetres

| <u> </u>     |                   |     |                       |     |                                        |  |
|--------------|-------------------|-----|-----------------------|-----|----------------------------------------|--|
| MODEL<br>NO. | OVERALL<br>Length |     | APPROXIMATE<br>Weight |     | INLET<br>CONNECTION                    |  |
|              | IN                | MM  | Lbs.                  | Kg. | IN                                     |  |
| MHY-35       | 4 3/4             | 121 | 5.5                   | 2.5 | 3/4" FEMALE OR 1" MALE IPS COMBINATION |  |