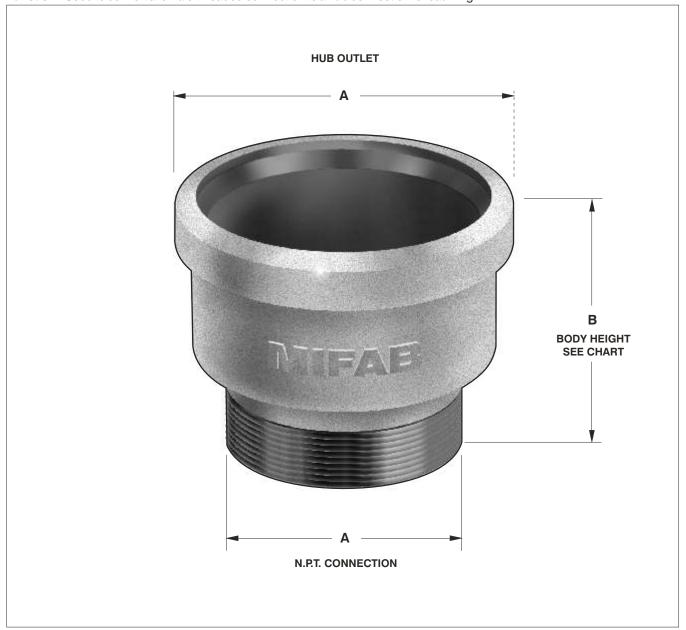

## **CAST IRON HUB ADAPTOR**

**Specification:** MIFAB® Series MI-830 lacquered cast iron hub adaptor with N.P.T. threaded connection at one end and hub connection at the other.

Function: Used to convert a female threaded connection to a hub connection for caulking.

|   | MODEL<br>Number | PII | "A"<br>Pe size | "B'<br>Body Hi |       |
|---|-----------------|-----|----------------|----------------|-------|
| 1 | MI-830-3        | 3"  | (76)           | 4 3/8"         | (111) |
| 1 | ИI-830-4        | 4"  | (102)          | 4 3/4"         | (121) |
| 1 | MI-830-6        | 6"  | (152)          | 5"             | (127) |