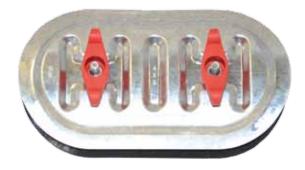

## Flame Gard® Make-Up Air Duct Access Panel **760804-D14**

Provides easy access into make-up air ducts for cleaning and inspection.

## **Rugged Construction**

- Two layers of 22 gauge hot-dipped galvanized steel
- · Closed cell neoprene gasket bonded to the inside of the panel
- · Corrosion resistant zinc plated nuts, bolts, springs
- · Gasket is UL94HF1

## Easy Installation & Operation

- · Self-adhesive template provided for exact opening size required
- Opens without tools; polypropylene knobs easily turned by hand
- Frameless design provides 8" x 4" opening
- 6.5 degree radius fits 12" and 14" diameter ducts