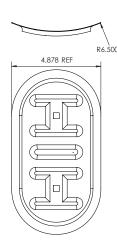

## Easy Installation & Operation

- · Self-adhesive template provided for exact opening size required
- Opens without tools; polypropylene knobs easily turned by hand
- Frameless design provides 8" x 4" opening
- 6.5 degree radius fits 12" and 14" diameter ducts

Dimensions shown in inches (mm) are for reference only and are subject to change.

Operating temperature range - -20°F to 200°F

Approximate shipping weight - 4 lbs Warranty - 2 years parts