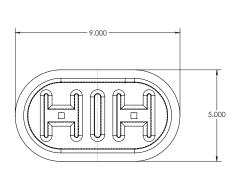

## Easy Installation & Operation

- · Self-adhesive template provided for exact opening size required
- Opens without tools; polypropylene knobs easily turned by hand
- Frameless design provides 8" x 4" opening
- 6.5 degree radius fits 12" and 14" diameter ducts

Dimensions shown in inches (mm) are for reference only and are subject to change.

Operating temperature range - -20°F to 200°F

Approximate shipping weight - 4 lbs Warranty - 2 years parts