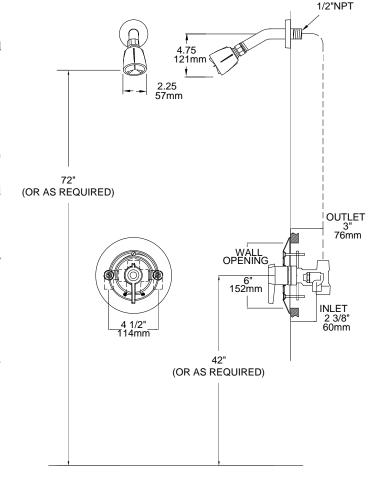

#### 4500 AQUATROL® Pressure Actuated Mixer

- Durable stainless steel balancing piston to equalize hot and cold supply pressures.
- Built-in shutoff for single handle operation
- Removable one piece upper and lower valve seat
- Internal parts of bronze and stainless steel
- Cast wall flange and lever handle, polished chrome plated
- Maximum operating pressure: 125 PSIG (860KPA)
- Adjustable high temperature limit stop set for 110°F\* (43°C)
- Color coded dial, Off through Hot, with directional indicators
- Angle checkstops, copper tube connection
- Plasterguard/thin wall mounting bracket included.
- H-05 ABS shower head, brass ball joint adjustable spray, arm and flange, 2.5 GPM, (9.51/min)

#### **OPTIONS:**

| SUFFIX H-03 | large brass | ball joint | shower | head in | place of |
|-------------|-------------|------------|--------|---------|----------|
| H-05        |             |            |        |         |          |

\_SUFFIX H-15 adjustable spray ball joint massage shower head 1.5GPM (5.7 l/min.) high-impact ABS body chrome plated

\_\_SUFFIX H-06 Institutional shower head in place of H-05

\_\_\_SUFFIX H-06-1.5 Institutional shower head 1.5GPM (5.7 l/min.) in place of H-05

\_\_\_SUFFIX AP Anchor plate with screws for H-06

Note: Leonard Valve Company reserves the right of product, or design modifications without notice or obligation.

1360 Elmwood Avenue, Cranston, RI 02910 USA Phone: 401.461.1200 Fax: 401.941.5310