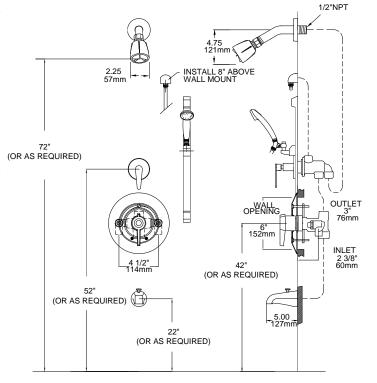

#### 4500 AQUATROL® Pressure Actuated Mixer

- Durable stainless steel balancing piston to equalize hot and cold supply pressures.
- Built-in shutoff for single handle operation
- Removable one piece upper and lower valve seat
- Internal parts of bronze and stainless steel
- Cast wall flange and lever handle, polished chrome plated
- Maximum operating pressure: 125 PSIG (860KPA)
- Adjustable high temperature limit stop set for 110°F\* (43°C)
- Color coded dial, Off through Hot, with directional indicators
- Angle checkstops, copper tube connection
- Plasterguard/thin wall mounting bracket included.
- H-05 ABS shower head, brass ball joint adjustable spray, arm and flange, 2.5 GPM, (9.5l/min)
- D2L Inline diverter valve with lever handle ½" copper tube connections.
- D Diverter spout, ½" or ¾" IPS
- 501P(G) 24" glide rail, 2.5 GPM (9.5 l/min) max flow rate
- Double check valve assembly