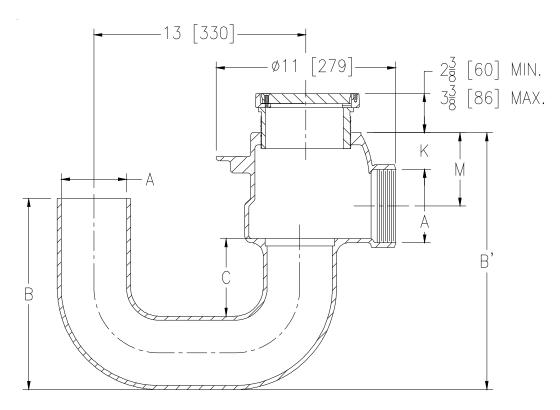

# Z1005 DEEP SEAL TRAP WITH ADJUSTABLE COVER

SPECIFICATION SHEET

TAG

Dimensional Data (inches and [mm]) are Subject to Manufacturing Tolerances and Change Without Notice

| Dimensions in Inches |              |              |             |            |             |                 |
|----------------------|--------------|--------------|-------------|------------|-------------|-----------------|
| A<br>Pipe Size       | В            | В'           | С           | К          | М           | Wt. Lb.<br>[kg] |
| 3 [75]               | 12-1/2 [318] | 13-1/2 [343] | 4-3/4 [121] | 1-1/4 [32] | 4 [102]     | 75 [34]         |
| 4 [100]              | 9-1/4 [235]  | 15-3/4 [400] | 5 [127]     | 1-3/4 [44] | 4-1/2 [114] | 85 [38]         |