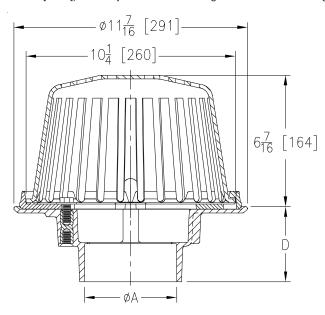

Dimensional Data (inches and [ mm ]) are Subject to Manufacturing Tolerances and Change Without Notice

| Product    | 'A'<br>Connections | 'D'          | Dome<br>Open Area<br>Sq. In. [cm²] |
|------------|--------------------|--------------|------------------------------------|
| RD2120-PV2 | 2 [51] PVC Hub     | 2-31/32 [76] |                                    |
| RD2120-PV3 | 3 [76] PVC Hub     | 3-11/16 [94] |                                    |
| RD2120-PV4 | 4 [102] PVC Hub    | 3-13/16 [97] | 78 [503]                           |
| RD2120-AB2 | 2 [51] ABS Hub     | 2-31/32 [76] | 70 [303]                           |
| RD2120-AB3 | 3 [76] ABS Hub     | 3-11/16 [94] |                                    |
| RD2120-AB4 | 4 [102] ABS Hub    | 3-13/16 [97] |                                    |

## 12 [304] Diameter Main Area Roof Drain

PVC or ABS body complete with steel-threaded inserts for increased strength and longevity. Standard to the PVC/ABS roof drain is a cast iron clamp device with an integral gravel guard and a polyethylene dome strainer.