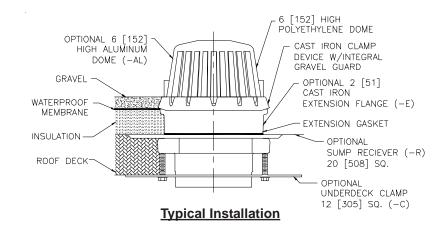

## 12 [304] Diameter Main Area Roof Drain

PVC or ABS body complete with steel-threaded inserts for increased strength and longevity. Standard to the PVC/ABS roof drain is a cast iron clamp device with an integral gravel guard and a polyethylene dome strainer.

## **Options:**

| <br>-AL | Aluminum Dome Strainer (6-9/16 [167] Dome Height) |
|---------|---------------------------------------------------|
| _       |                                                   |

Underdeck Clamp

-CI Cast Iron Dome Strainer (4-1/4 [108] Dome Height)

-E **Extension Flange** 

Roof Sump Receiver -R

-VP Vandal-Proof Screws for Dome

- · Recommended for installation in flat areas with decks that are constructed of steel, wood, or concrete.
- Cast iron clamp device is provided to ensure strength and stability necessary for water-tight seal.
- PVC or ABS plastic body easily adapts to plastic pipe, simplifying the installation process.