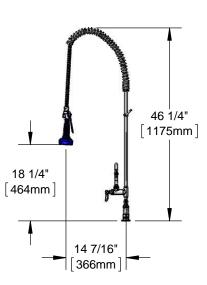

## **Architect/Engineering Specifications:**

8" deck mount mixing faucet with polished chrome plated brass body, add-on faucet with compression cartridge and lever handle, 10" swing nozzle with stream regulator outlet, 24" riser, 44" flexible stainless steel hose, 1.48 GPM spray valve with insulated grip handle, compression cartridges with spring checks, lever handles, 1/2" NPT female inlets, spray valve holder and overhead spring. Certified to ASME A112.18.1/CSA B125.1, NSF 61-Section 9 and NSF 372. EPAct 2005 compliant.

### Features & Benefits:

- Single hole deck mount w/ polished chrome plated brass body
- EasyInstall add-on faucet w/ polished chrome plated brass body
- 10" swing nozzle w/ stream regulator outlet, Series 1
- 24" riser
- 44" flexible stainless steel hose
- 1.48 GPM spray valve
- Eterna compression cartridges w/ internal spring checks to prevent cross flow of water
- Lever handles w/ color coded indexes
- 1/2" NPT female inlets
- Material: Polished chrome plated brass body, add-on faucet, riser and spray valve, stainless steel hose & chrome plated metal handles