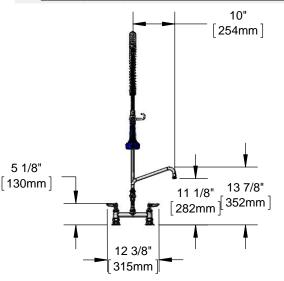

## **Architect/Engineering Specifications:**

8" deck mount mixing faucet with polished chrome plated brass body, add-on faucet with compression cartridge and lever handle, 10" swing nozzle with stream regulator outlet, 24" riser, 44" flexible stainless steel hose, 1.48 GPM spray valve with insulated grip handle, compression cartridges with spring checks, lever handles, 1/2" NPT female inlets, spray valve holder and overhead spring. Certified to ASME A112.18.1/CSA B125.1, NSF 61-Section 9 and NSF 372. EPAct 2005 compliant.

### Features & Benefits:

- Single hole deck mount w/ polished chrome plated brass body
- EasyInstall add-on faucet w/ polished chrome plated brass body
- 10" swing nozzle w/ stream regulator outlet, Series 1
- 24" riser
- 44" flexible stainless steel hose
- 1.48 GPM spray valve
- Eterna compression cartridges w/ internal spring checks to prevent cross flow of water
- Lever handles w/ color coded indexes
- 1/2" NPT female inlets
- Material: Polished chrome plated brass body, add-on faucet, riser and spray valve, stainless steel hose & chrome plated metal handles