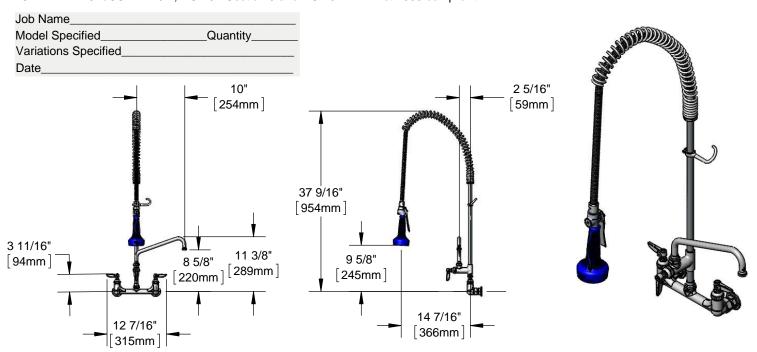

#### **Architect/Engineering Specifications:**

8" wall mount mixing faucet with polished chrome plated brass body, add-on faucet with compression cartridge and lever handle, 10" swing nozzle with stream regulator outlet, 18" riser, 44" flexible stainless steel hose, 1.48 GPM spray valve with insulated grip handle, compression cartridges with spring checks, lever handles, 1/2" NPT female inlets, spray valve holder and overhead spring. Certified to ASME A112.18.1/CSA B125.1, NSF 61-Section 9 and NSF 372. EPAct 2005 compliant.

#### Features & Benefits:

- 8" wall mount mixing faucet w/ polished chrome plated brass body
- EasyInstall add-on faucet w/ polished chrome plated brass body
- 10" swing nozzle w/ stream regulator outlet, Series 1
- 18" rigid riser
- 44" flexible stainless steel hose
- 1.48 GPM JeTSpray spray valve with insulated grip handle, stainless steel trigger and trigger lock
- Eterna compression cartridges with internal spring checks to prevent cross flow of water
- Lever handles w/ color coded indexes
- 1/2" NPT female eccentric inlets with Ø 2" flanges
- Adjustable centers from 7 3/4" to 8 1/4"
- Material: Polished chrome plated brass body, tubular nozzle, add-on faucet body, riser & spray valve body, stainless steel hose, and chrome plated metal handles