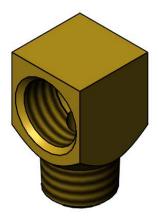

## Features & Benefits:

- Short elbow kit includes: 2 male x female elbow assemblies
- Short elbow with 1/2" NPT male inlet and 1/2" NPT female outlet
- Material: Brass