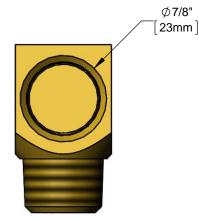

## Features & Benefits:

- Short elbow kit includes: 2 male x female elbow assemblies
- Short elbow with 1/2" NPT male inlet and 1/2" NPT female outlet
- Material: Brass