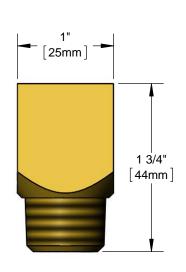

## Features & Benefits:

- Short elbow kit includes: 2 male x female elbow assemblies
- Short elbow with 1/2" NPT male inlet and 1/2" NPT female outlet
- Material: Brass