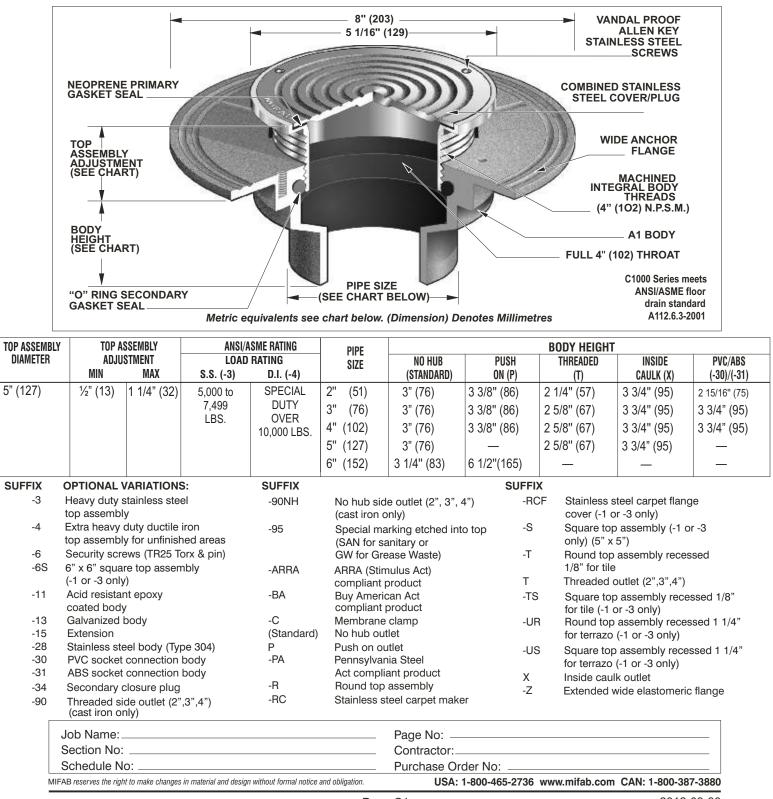

## STAINLESS STEEL FLOOR CLEANOUT WITH HEAVY DUTY ADJUSTABLE COVER AND PLUG

**Specification:** MIFAB C1000 Series (specify top assembly design) adjustable floor cleanout with lacquered cast iron body and anchor flange, secondary "O" ring Test Seal, 4" diameter cleanout opening and heavy duty cast stainless steel scoriated combined cover and plug top assembly with stainless steel vandal proof allen key screws and primary gasket seal. (For membrane floors, add Suffix -C for membrane clamp.)

**Function:** Used in finished floors to provide emergency access to the plumbing lines for removal of blockages. Replacement of the surface level cover/plug with the neoprene gasket glued to the underside provides visual evidence that the cleanout has been properly resealed to prevent harmful sewer gases from entering the building. Heavy duty, cast, Type 304 stainless steel cover and plug ensures long life.