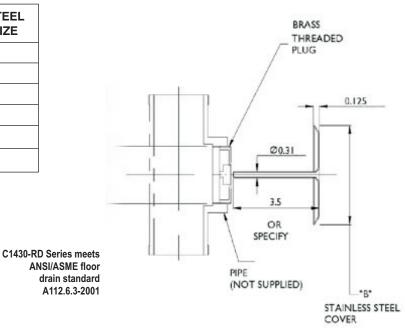

**Function:** Used in walls to provide emergency access to plumbing lines for removal of blockages. Smooth cover is ideal for wall installations. Bronze plug provides access point to stack.

| MODEL<br>NUMBER | BRONZE<br>PLUG SIZE | STAINLESS STEEL<br>"B" COVER SIZE |
|-----------------|---------------------|-----------------------------------|
| C1432-RD4       | 2" (51)             | 4"                                |
| C1433-RD4       | 3" (76)             | 4"                                |
| C1434-RD6       | 4" (102)            | 6"                                |
| C1435-RD6       | 5" (127)            | 6"                                |
| C1436-RD8       | 6" (152)            | 8"                                |
| C1438-RD10      | 8" (203)            | 10"                               |