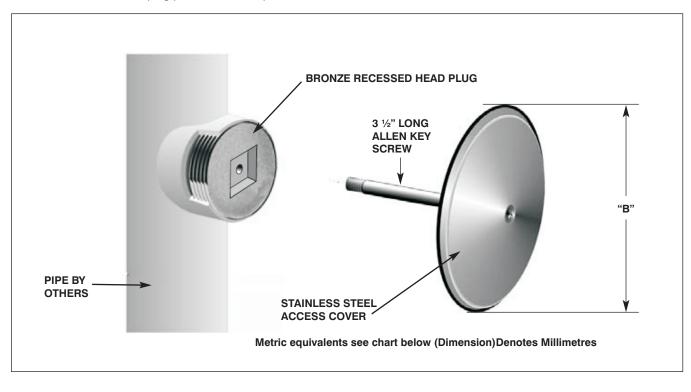

## ROUND STAINLESS STEEL SMOOTH ACCESS COVER WITH BRONZE CLEANOUT PLUG AND SCREW

**Specification:** MIFAB Series C1430-RD- (select model number) cast bronze cleanout plug with round, smooth, stainless steel access cover (specify diameter) and 3 1/2" long anchor screw.

**Function:** Used in walls to provide emergency access to plumbing lines for removal of blockages. Smooth cover is ideal for wall installations. Bronze plug provides access point to stack.

| MODEL<br>NUMBER | BRONZE<br>PLUG SIZE | STAINLESS STEEL<br>"B" COVER SIZE |
|-----------------|---------------------|-----------------------------------|
| C1432-RD4       | 2" (51)             | 4"                                |
| C1433-RD4       | 3" (76)             | 4"                                |
| C1434-RD6       | 4" (102)            | 6"                                |
| C1435-RD6       | 5" (127)            | 6"                                |
| C1436-RD8       | 6" (152)            | 8"                                |
| C1438-RD10      | 8" (203)            | 10"                               |