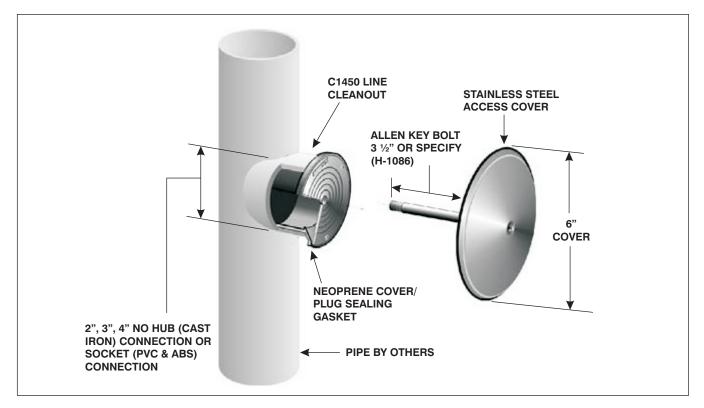

## LINE CLEANOUT WITH ROUND, STAINLESS STEEL, SMOOTH ACCESS COVER

**Specification:** MIFAB Series C1450-RD (select model number with required plug pipe size) line cleanout plug with blind tapping and 6" round, smooth stainless steel access cover with 3 ½" anchor screw.

**Function:** Typically installed on an opening in the finished wall so that it is proud of the wall or ceiling. Cleanout is to provide emergency access to the plumbing lines for removal of blockages. Smooth cover is ideal for wall installations. Plug will fit into pipe opening and is available in either cast iron, PVC, ABS or nickel bronze material to suit the pipe material. Tapping in plug can receive bolt from wall cleanout plate.

| MODEL<br>NUMBER | PIPE<br>SIZE | COVER<br>DIAMETER |
|-----------------|--------------|-------------------|
| C1452-RD6       | 2" (51)      | 6"                |
| C1453-RD6       | 3" (76)      | 6"                |
| C1454-RD6       | 4" (102)     | 6"                |