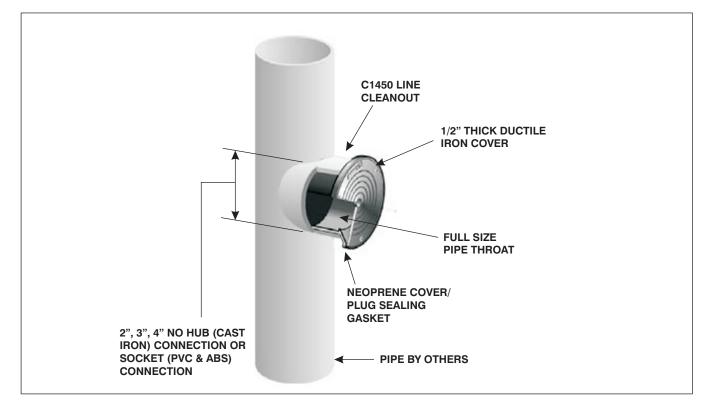

## LINE CLEANOUT

Specification: MIFAB Series C1450 (select model number with body material type) line cleanout plug with blind tapping.

**Function:** Typically used in drainage pipe where a cleanout is required. Plug will fit into pipe opening and is available in either cast iron, PVC, ABS or nickel bronze material to suit the pipe material. Tapping in plug can receive bolt from cleanout plate.